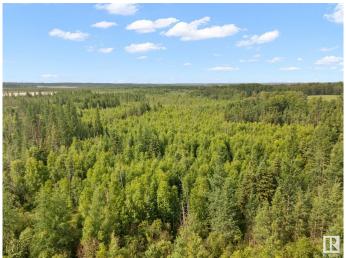

### \$475,000

0 Bedroom, 0.00 Bathroom, Rural on 159.00 Acres

None, Rural Parkland County, AB

A great opportunity to own 159 acres of oasis in Rural Parkland County. 43 minutes to Edmonton, and 18 minutes to Stony Plain. This land has so many possibilities! This land is covered in bush and mature trees. NW quarter (additional 160 acres) right next door is also available for purchase.

#### **Exterior**

Exterior Features Private Setting, Rolling Land, Subdividable Lot, Treed Lot