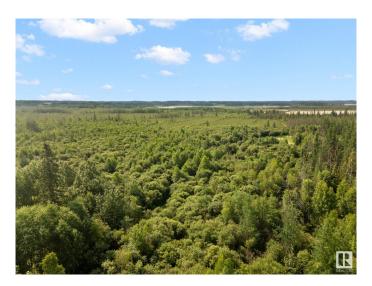

### \$475,000

0 Bedroom, 0.00 Bathroom, Rural on 159.00 Acres

None, Rural Parkland County, AB

A great opportunity to own 159 acres of oasis in Rural Parkland County. 43 minutes to Edmonton, and 18 minutes to Stony Plain. This land has so many possibilities! This land is covered in bush and mature trees. NW quarter (additional 160 acres) right next door is also available for purchase.

#### **Exterior**

Exterior Features Private Setting, Rolling Land, Subdividable Lot, Treed Lot