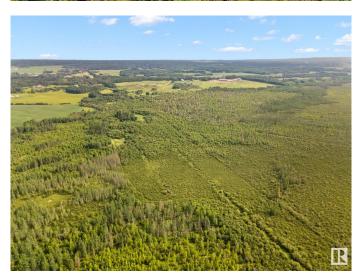

### \$475,000

0 Bedroom, 0.00 Bathroom, Rural on 159.00 Acres

None, Rural Parkland County, AB

A great opportunity to own 159 acres of oasis in Rural Parkland County. 43 minutes to Edmonton, and 18 minutes to Stony Plain. This land has so many possibilities! This land is covered in bush and mature trees. NW quarter (additional 160 acres) right next door is also available for purchase.

#### **Exterior**

Exterior Features Private Setting, Rolling Land, Subdividable Lot, Treed Lot