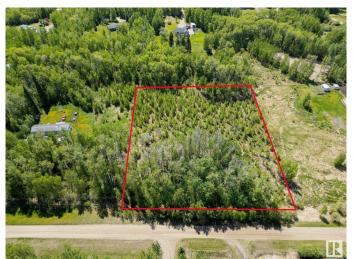

### \$85,000

0 Bedroom, 0.00 Bathroom, Rural on 3.26 Acres

Highland Acres II, Rural Parkland County, AB

Looking for more space & the quietness of country life? Look no further! This lot is ready for a home.

## **Essential Information**

MLS® # E4417552 Price \$85,000

Bathrooms 0.00
Acres 3.26
Type Rural

Sub-Type Vacant Lot/Land

Status Active