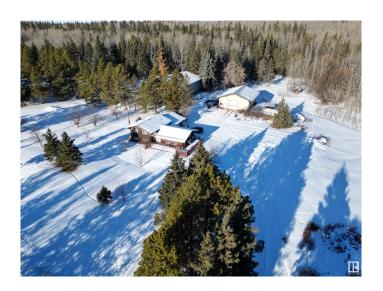

# \$940,000

3 Bedroom, 2.50 Bathroom, 1,515 sqft Rural on 142.41 Acres

None, Rural Parkland County, AB

142 Acres- 2 Large Shops all necessary power and heat installed. 2 rental units, Large 3 level split home with 3 Bedrooms, Large living room, Family room, Laundry Room, Newer Windows, Furnace and Hot Water Tank, double car garage (27X22) With both shops there is plenty of space for Trucks, Business, Automotive, or just lots of toys. 220 wiring, Heated and more. 1 Shop- 48 X 40 other Shop 78 X 61. Pond on property has been stocked in previous years. Wabamun Provincial Park right across the highway. Alta Link Lease and Trailer Lease add \$1000 per year income each. Lots of space for a potential business, Easy Access to Highway. Gravel Sale Potential.

#### **Essential Information**

MLS® # E4417595 Price \$940,000

Bedrooms 3

Bathrooms 2.50

Full Baths 2

Half Baths 1

Square Footage 1,515 Acres 142.41

Year Built 1979