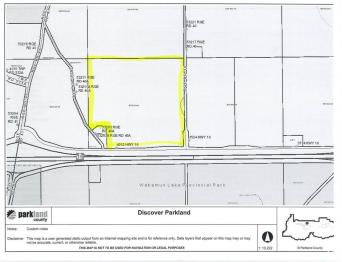

# \$940,000

3 Bedroom, 2.50 Bathroom, 1,515 sqft Rural on 142.41 Acres

None, Rural Parkland County, AB

142 Acres- 2 Large Shops all necessary power and heat installed. 2 rental units, Large 3 level split home with 3 Bedrooms, Large living room, Family room, Laundry Room, Newer Windows, Furnace and Hot Water Tank, double car garage (27X22) With both shops there is plenty of space for Trucks, Business, Automotive, or just lots of toys. 220 wiring, Heated and more. 1 Shop- 48 X 40 other Shop 78 X 61. Pond on property has been stocked in previous years. Wabamun Provincial Park right across the highway. Alta Link Lease and Trailer Lease add \$1000 per year income each. Lots of space for a potential business, Easy Access to Highway. Gravel Sale Potential.

# **Community Information**

Address 4012 Hghway 16

Area Rural Parkland County

Subdivision None

City Rural Parkland County

County ALBERTA

Province AB

Postal Code T0E 2K0