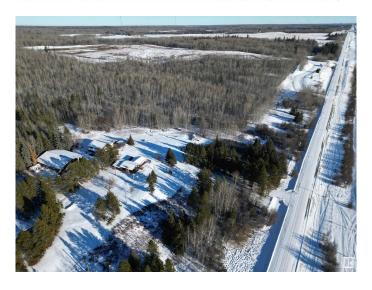

# \$940,000

3 Bedroom, 2.50 Bathroom, 1,515 sqft Rural on 142.41 Acres

None, Rural Parkland County, AB

142 Acres- 2 Large Shops all necessary power and heat installed. 2 rental units, Large 3 level split home with 3 Bedrooms, Large living room, Family room, Laundry Room, Newer Windows, Furnace and Hot Water Tank, double car garage (27X22) With both shops there is plenty of space for Trucks, Business, Automotive, or just lots of toys. 220 wiring, Heated and more. 1 Shop- 48 X 40 other Shop 78 X 61. Pond on property has been stocked in previous years. Wabamun Provincial Park right across the highway. Alta Link Lease and Trailer Lease add \$1000 per year income each. Lots of space for a potential business, Easy Access to Highway. Gravel Sale Potential.

#### **Exterior**

Exterior Wood

Exterior Features Fenced, Flat Site, Landscaped, Picnic Area, Recreation Use, Schools,

Shopping Nearby, Subdividable Lot, Treed Lot

Construction Wood

Foundation Concrete Perimeter