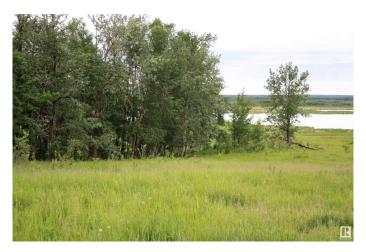

#### \$529,000

0 Bedroom, 0.00 Bathroom, Rural on 123.69 Acres

None, Rural Parkland County, AB

A RARE OPPORTUNITY to own lake front property. This 123 acre parcel has trees, gentle rolling hills, flat land, water front. Lake has natural sand beaches great for small boats, canoes, fishing & more. Spring fed. Currently used for pasture land. Close to amenities yet out of the way from the hustle & bustle of city life. Build, develop or just enjoy the opportunities are yours.

## Exterior

Exterior Features Backs Onto Lake, Fenced, Lake Access Property, Private Setting, Waterfront Property