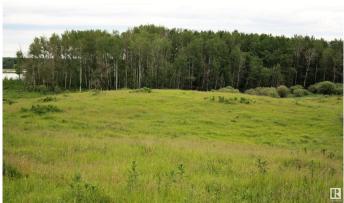

#### \$529,000

0 Bedroom, 0.00 Bathroom, Rural on 123.69 Acres

None, Rural Parkland County, AB

A RARE OPPORTUNITY to own lake front property. This 123 acre parcel has trees, gentle rolling hills, flat land, water front. Lake has natural sand beaches great for small boats, canoes, fishing & more. Spring fed. Currently used for pasture land. Close to amenities yet out of the way from the hustle & bustle of city life. Build, develop or just enjoy the opportunities are yours.

## Exterior

Exterior Features Backs Onto Lake, Fenced, Lake Access Property, Private Setting, Waterfront Property