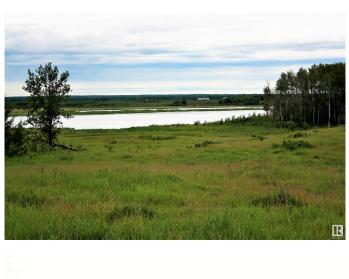

#### \$529,000

0 Bedroom, 0.00 Bathroom, Rural on 123.69 Acres

None, Rural Parkland County, AB

A RARE OPPORTUNITY to own lake front property. This 123 acre parcel has trees, gentle rolling hills, flat land, water front. Lake has natural sand beaches great for small boats, canoes, fishing & more. Spring fed. Currently used for pasture land. Close to amenities yet out of the way from the hustle & bustle of city life. Build, develop or just enjoy the opportunities are yours.

## Exterior

Exterior Features Backs Onto Lake, Fenced, Lake Access Property, Private Setting, Waterfront Property