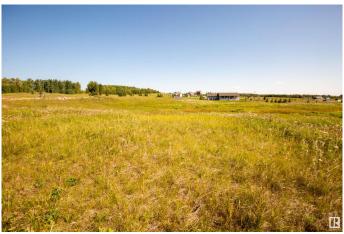

### \$61,950

0 Bedroom, 0.00 Bathroom, Rural on 1.31 Acres

River Ridge Estates\_CWET, Rural Wetaskiwin County, AB

Excellent opportunity in Wetaskiwin County.

1.31 acre lot in River Ridge Estate just south of Pigeon Lake and directly across from the Dorchester Golf course and under and hour from Edmonton.

### **Exterior**

Exterior Features Cul-De-Sac, Flat Site, Golf Nearby, Level Land, Private Setting, See

Remarks