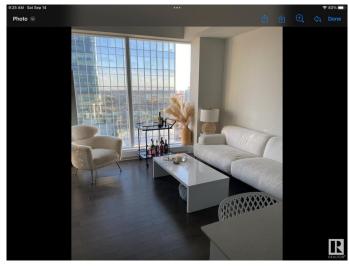

### \$339,900

1 Bedroom, 1.00 Bathroom, 515 sqft Condo / Townhouse on 0.00 Acres

Downtown (Edmonton), Edmonton, AB

One of the nicest layouts with WIDER Living Room Space One titled underground Parking Stall. Enjoy a condo lifestyle with all the first class amenities above the J.W. MARRIOT HOTEL. Enjoy unlimited access to ARCHETYPE Body by Bennet GYM, Indoor swimming pool, Hot Tub, Steam room and Yoga, Spin and boxing classes. Amenities like BILLIARDS Lounge, PET WALK AREA, OUT DOOR PATIO AND BBQ ,ROOFTOP DECK, CONFERENCE ROOM. 24/7 CONCIERGE SERVICE. PEDWAY system direct access to LRT ,Grocery Market ,restaurants and more. The LEGENDS PRIVATE RESIDENCE IN THE ICE DISTRICT a great place to call home.

## Interior

Appliances Air Conditioning-Central, Dishwasher-Built-In, Garage Opener, Hood

Fan, Oven-Built-In, Oven-Microwave, Refrigerator, Stacked

Washer/Dryer, Stove-Countertop Electric

Heating Fan Coil, Natural Gas