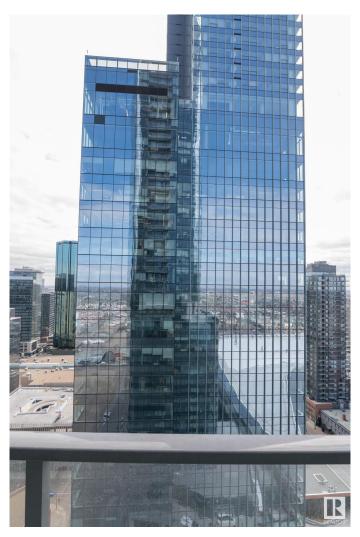

### \$339,900

1 Bedroom, 1.00 Bathroom, 515 sqft Condo / Townhouse on 0.00 Acres

Downtown (Edmonton), Edmonton, AB

One of the nicest layouts with WIDER Living Room Space One titled underground Parking Stall. Enjoy a condo lifestyle with all the first class amenities above the J.W. MARRIOT HOTEL. Enjoy unlimited access to ARCHETYPE Body by Bennet GYM, Indoor swimming pool, Hot Tub, Steam room and Yoga, Spin and boxing classes. Amenities like BILLIARDS Lounge, PET WALK AREA, OUT DOOR PATIO AND BBQ ,ROOFTOP DECK, CONFERENCE ROOM. 24/7 CONCIERGE SERVICE. PEDWAY system direct access to LRT ,Grocery Market ,restaurants and more. The LEGENDS PRIVATE RESIDENCE IN THE ICE DISTRICT a great place to call home.

#### **Exterior**

Exterior Concrete, Metal

Exterior Features Golf Nearby, Shopping Nearby, View Downtown

Roof EPDM Membrane
Construction Concrete, Metal

Foundation Concrete Perimeter