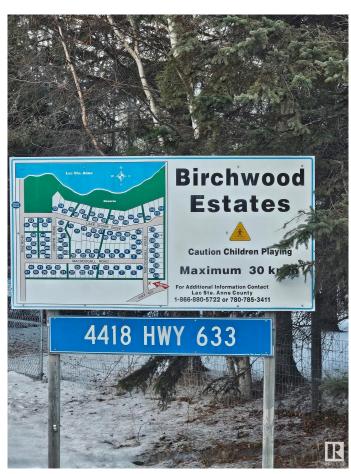

# \$149,000

0 Bedroom, 0.00 Bathroom, Rural on 0.60 Acres

Birchwood Estates, Rural Lac Ste. Anne County, AB

Over a half an acre of Lakefront property (.6) located in a quiet lake community of Birchwood Estates, in Lac Ste Anne. Boat Launch area, large community gazebo park, quiet neighborhood!! Only 40 minutes to west Edmonton, you can take this lot to build your dream home or just use it for your recreational get away. Fully treed with mature trees this lot measures 105' wide in the front and 312.8' in length so great building lot with the lake as your window view! Enjoy boating, fishing, ski-doo and all that the recreational living has to offer. Power and Gas are to the property line.

# **Community Information**

Address 82 4418 Hwy 633

Area Rural Lac Ste. Anne County

Subdivision Birchwood Estates

City Rural Lac Ste. Anne County

County ALBERTA

Province AB

Postal Code T0E 0L0