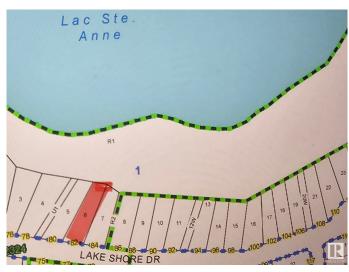

# \$149,000

0 Bedroom, 0.00 Bathroom, Rural on 0.60 Acres

Birchwood Estates, Rural Lac Ste. Anne County, AB

Over a half an acre of Lakefront property (.6) located in a quiet lake community of Birchwood Estates, in Lac Ste Anne. Boat Launch area, large community gazebo park, quiet neighborhood!! Only 40 minutes to west Edmonton, you can take this lot to build your dream home or just use it for your recreational get away. Fully treed with mature trees this lot measures 105' wide in the front and 312.8' in length so great building lot with the lake as your window view! Enjoy boating, fishing, ski-doo and all that the recreational living has to offer. Power and Gas are to the property line.

# **Community Information**

Address 82 4418 Hwy 633

Area Rural Lac Ste. Anne County

Subdivision Birchwood Estates

City Rural Lac Ste. Anne County

County ALBERTA

Province AB

Postal Code T0E 0L0