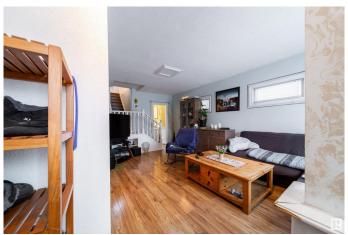

## \$250,400

3 Bedroom, 1.00 Bathroom, 1,300 sqft Single Family on 0.00 Acres

Alberta Avenue, Edmonton, AB

This home has many renovations added, extra sound insulation added in all frontal walls in the home to suppress street noises, Floors have been upgrades with newer high impact sound supresent insulation, New roof with 25 year ashphalt, new exterior sideing on the front, stucco on the side and back, new rear deck, newer fenceing, small rear office with loads of privacy, the home is ready to move in!!

## **Amenities**

Amenities Off Street Parking, On Street Parking, Ceiling 9 ft., Closet Organizers,

Deck, Exterior Walls- 2"x6", Front Porch, Hot Water Natural Gas, Vaulted Ceiling, Vinyl Windows, Wood Windows, Natural Gas BBQ