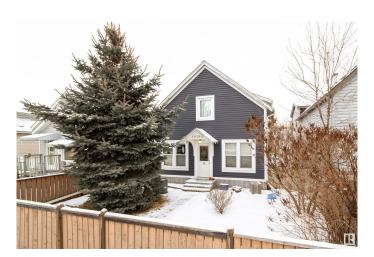

## \$250,400

3 Bedroom, 1.00 Bathroom, 1,300 sqft Single Family on 0.00 Acres

Alberta Avenue, Edmonton, AB

This home has many renovations added, extra sound insulation added in all frontal walls in the home to suppress street noises, Floors have been upgrades with newer high impact sound supresent insulation, New roof with 25 year ashphalt, new exterior sideing on the front, stucco on the side and back, new rear deck, newer fenceing, small rear office with loads of privacy, the home is ready to move in!!

## **Amenities**

Amenities Off Street Parking, On Street Parking, Ceiling 9 ft., Closet Organizers,

Deck, Exterior Walls- 2"x6", Front Porch, Hot Water Natural Gas, Vaulted Ceiling, Vinyl Windows, Wood Windows, Natural Gas BBQ