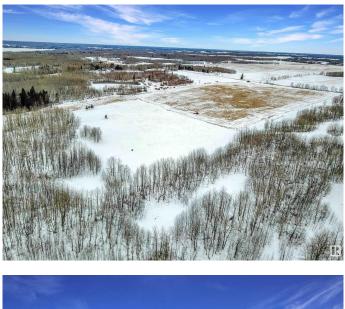

### \$228,900

0 Bedroom, 0.00 Bathroom, Rural on 39.18 Acres

None, Rural Parkland County, AB

Opportunity awaits here at this 39.18 acre parcel in Parkland County. Approximately half of the property is ready for your future crop, offering gently rolling terrain that's ideal for hobby farming or creating the rural lifestyle you've always dreamed of. The land is about one-third treed, providing a charming mix of open space and wooded areas, perfect for building your dream home, setting up a small farm, or enjoying recreational activities. This parcel also boasts great proximity to Lake Isle, Silver Sands, Fallis, and the Yellowhead Highway, making it convenient for both relaxation and commuting. Don't miss the chance to own this versatile and picturesque piece of land. The parcel to the south is also for sale.

## Exterior

Exterior Features Rolling Land, Treed Lot