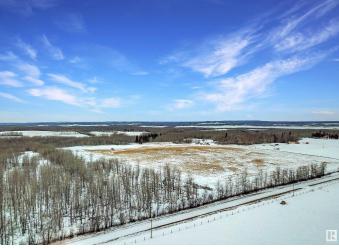

### \$228,900

0 Bedroom, 0.00 Bathroom, Rural on 39.18 Acres

None, Rural Parkland County, AB

Opportunity awaits here at this 39.18 acre parcel in Parkland County. Approximately half of the property is ready for your future crop, offering gently rolling terrain that's ideal for hobby farming or creating the rural lifestyle you've always dreamed of. The land is about one-third treed, providing a charming mix of open space and wooded areas, perfect for building your dream home, setting up a small farm, or enjoying recreational activities. This parcel also boasts great proximity to Lake Isle, Silver Sands, Fallis, and the Yellowhead Highway, making it convenient for both relaxation and commuting. Don't miss the chance to own this versatile and picturesque piece of land. The parcel to the south is also for sale.

## Exterior

Exterior Features Rolling Land, Treed Lot