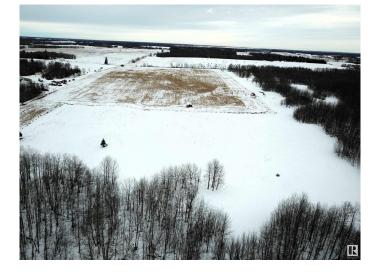

### \$228,900

0 Bedroom, 0.00 Bathroom, Rural on 39.18 Acres

None, Rural Parkland County, AB

Opportunity awaits here at this 39.18 acre parcel in Parkland County. Approximately half of the property is ready for your future crop, offering gently rolling terrain that's ideal for hobby farming or creating the rural lifestyle you've always dreamed of. The land is about one-third treed, providing a charming mix of open space and wooded areas, perfect for building your dream home, setting up a small farm, or enjoying recreational activities. This parcel also boasts great proximity to Lake Isle, Silver Sands, Fallis, and the Yellowhead Highway, making it convenient for both relaxation and commuting. Don't miss the chance to own this versatile and picturesque piece of land. The parcel to the south is also for sale.

## Exterior

Exterior Features Rolling Land, Treed Lot