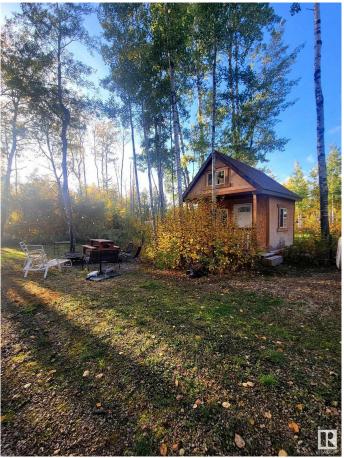

#### \$82,500

0 Bedroom, 0.00 Bathroom, Rural on 0.17 Acres

Lake Arnault, Rural Lac Ste. Anne County, AB

Welcome to the Gated Community of Lake Arnault RV Resort, just an hour west of Edmonton! This lot located steps to the lake is perfect for outdoor enthusiasts, featuring a treed setting for privacy. It includes a gravel parking pad and a cozy firepit area. The property includes two sheds: one is a well-built, fully insulated 16x14 tiny bunk shed that provides extra sleeping space. This bareland condo has city water (trucked in seasonally), a 750-gallon septic tank, and power. Additional spaces are available for friends and family, allowing you to create lasting memories. A newly built dock and platform with benches overlook the serene lake, making it an ideal spot for kayaking/paddleboarding/skating/sledding etc, minutes to Lake Isle where year round fishing can be enjoyed as well as golf courses nearby. The resort features playground & picnic areas, perfect for family gatherings. Free guest spots included. Say goodbye to the hassle of booking camping spotsâ€"this is your personal getaway anytime you want!