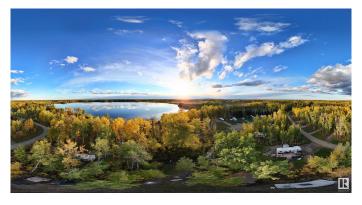

#### \$82,500

0 Bedroom, 0.00 Bathroom, Rural on 0.17 Acres

Lake Arnault, Rural Lac Ste. Anne County, AB

Welcome to the Gated Community of Lake Arnault RV Resort, just an hour west of Edmonton! This lot located steps to the lake is perfect for outdoor enthusiasts, featuring a treed setting for privacy. It includes a gravel parking pad and a cozy firepit area. The property includes two sheds: one is a well-built, fully insulated 16x14 tiny bunk shed that provides extra sleeping space. This bareland condo has city water (trucked in seasonally), a 750-gallon septic tank, and power. Additional spaces are available for friends and family, allowing you to create lasting memories. A newly built dock and platform with benches overlook the serene lake, making it an ideal spot for kayaking/paddleboarding/skating/sledding etc, minutes to Lake Isle where year round fishing can be enjoyed as well as golf courses nearby. The resort features playground & picnic areas, perfect for family gatherings. Free guest spots included. Say goodbye to the hassle of booking camping spotsâ€"this is your personal getaway anytime you want!

## Exterior

Exterior Features Backs Onto Lake, Golf Nearby, Lake Access Property, Lake View, Park/Reserve, Treed Lot, Private Park Access