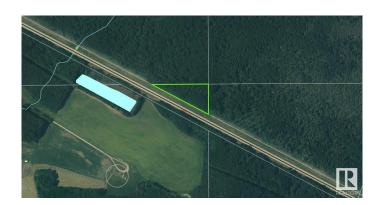

# \$42,900

0 Bedroom, 0.00 Bathroom, Rural on 2.12 Acres

None, Rural Barrhead County, AB

2.12 Acre Maturely Treed Property along Hwy 33 NW of Barrhead, AB and SW of Fort Assiniboine, AB. Balance of surrounding property is mature untouched sheltering treed bush as well. Triangular acreage plot features rough dimensions as follows: North Line 585', East Line 305' and SW line parallel to hwy 33 655'. Power service along hwy. Potential for off grid or on grid servicing. A great opportunity for home, cabin or get away spot at the affordable price of \$42,900.00