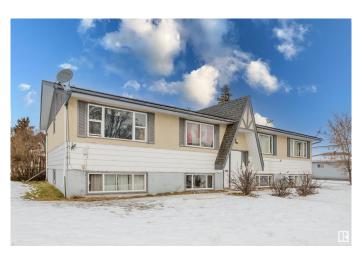

# \$369,900 - 4501 47 Street, Wetaskiwin

MLS® #E4418684

# \$369,900

2 Bedroom, 1.00 Bathroom, 1,668 sqft Single Family on 0.00 Acres

McMurdo, Wetaskiwin, AB

Located across the street from Clear Vista School and on a corner lot, this 4 plex has seen numerous upgrades in recent years. All windows have been upgraded to Vinyl and the roof and boiler have also been updated. There is powered parking on the south side as well as street parking. Tenants have onsite storage as well as access to in building laundry. Most units have seen new flooring and paint as needed and the building is fully rented.