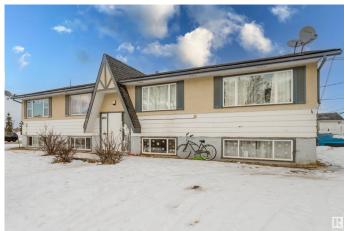

# \$369,900 - 4501 47 Street, Wetaskiwin

MLS® #E4418684

# \$369,900

2 Bedroom, 1.00 Bathroom, 1,668 sqft Single Family on 0.00 Acres

McMurdo, Wetaskiwin, AB

Located across the street from Clear Vista School and on a corner lot, this 4 plex has seen numerous upgrades in recent years. All windows have been upgraded to Vinyl and the roof and boiler have also been updated. There is powered parking on the south side as well as street parking. Tenants have onsite storage as well as access to in building laundry. Most units have seen new flooring and paint as needed and the building is fully rented.