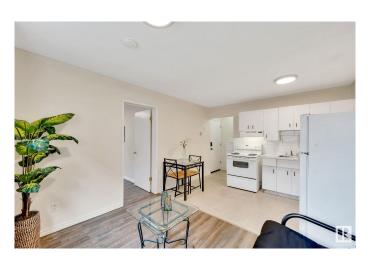

#### \$74,999

1 Bedroom, 1.00 Bathroom, 398 sqft Condo / Townhouse on 0.00 Acres

Elmwood Park, Edmonton, AB

Upgraded, move-in ready 1 bedroom 1 bathroom condo. Perfect for a student or investment property. Close to schools, malls, several post secondary institutions, groceries, and public transport. Close to downtown Edmonton. Luxury vinyl plank flooring. LED lighting. Kitchen, living room, bathroom and bedroom. Condo fees include heating, water and waste. Pay only electricity! Well managed building. Common laundry located on same floor as the unit. Energized parking stall. Whether you're looking for a place to call home or a smart investment opportunity, this unit is ready for occupancy. Located on basement level of low-rise condo building, with large windows allowing plenty of light.