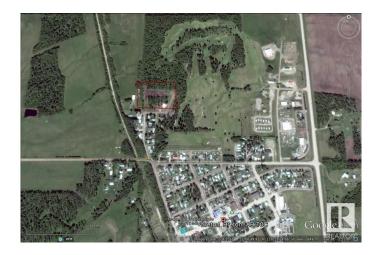

# \$35,000 - 11 Fraser Drive, Breton

MLS® #E4418881

## **Community Information**

| Address | 11 Fraser Drive |
|---------|-----------------|
| Area    | Breton          |

| Subdivision | Breton  |
|-------------|---------|
| City        | Breton  |
| County      | ALBERTA |
| Province    | AB      |
| Postal Code | T0C 0P0 |