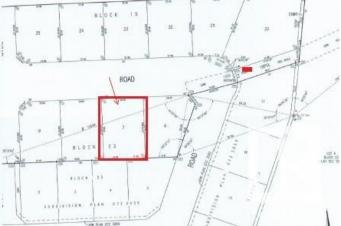

# \$35,000 - 11 Fraser Drive, Breton

MLS® #E4418881

## **Community Information**

| Address | 11 Fraser Drive |
|---------|-----------------|
| Area    | Breton          |

| Subdivision | Breton  |
|-------------|---------|
| City        | Breton  |
| County      | ALBERTA |
| Province    | AB      |
| Postal Code | T0C 0P0 |