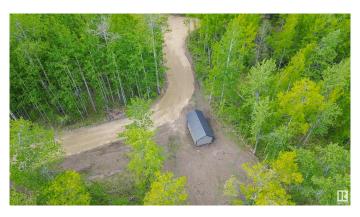

#### \$175,000

0 Bedroom, 0.00 Bathroom, Rural on 5.00 Acres

Lac Ste Anne, Rural Lac Ste. Anne County, AB

Looking for a private retreat to unplug and unwind? This secluded 5 acres of treed land is the perfect get away. Graveled drive way to multiple nice, level building sites on the land to build your dream year round retreat. Or pull in RVs, 5 wheels or set up tents to make amazing memories w/ friends & family for the weekends, summers and holidays. There is currently a new, 2023 built, fully insulated, 12 x 22 cabin on skids, that can be moved anywhere & 2 sheds on the property. The cabin is awaiting your personal finishes, wired for power, insulated & has baseboard heating ready for electrical hook up. There is a cozy sleeping loft in the cabin as well as compostable toilet & ceiling fan. Land is partially fenced. Power & electricity on the edge of property. Private access road. Nature reserve & Lake Arnault 1 quarter SE. Quick access to Isle Lake, Seba Beach, wabamun & AB Beach. All amenities in Cherhill, Sangudo, Entwistle, Evansburg, Darwell, Seba Beach & Wabamun, Make memories!

Built in 2023