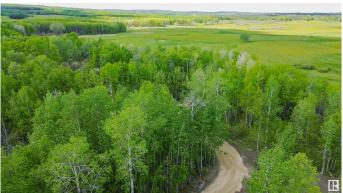

#### \$175,000

0 Bedroom, 0.00 Bathroom, Rural on 5.00 Acres

Lac Ste Anne, Rural Lac Ste. Anne County, AB

Looking for a private retreat to unplug and unwind? This secluded 5 acres of treed land is the perfect get away. Graveled drive way to multiple nice, level building sites on the land to build your dream year round retreat. Or pull in RVs, 5 wheels or set up tents to make amazing memories w/ friends & family for the weekends, summers and holidays. There is currently a new, 2023 built, fully insulated, 12 x 22 cabin on skids, that can be moved anywhere & 2 sheds on the property. The cabin is awaiting your personal finishes, wired for power, insulated & has baseboard heating ready for electrical hook up. There is a cozy sleeping loft in the cabin as well as compostable toilet & ceiling fan. Land is partially fenced. Power & electricity on the edge of property. Private access road. Nature reserve & Lake Arnault 1 quarter SE. Quick access to Isle Lake, Seba Beach, wabamun & AB Beach. All amenities in Cherhill, Sangudo, Entwistle, Evansburg, Darwell, Seba Beach & Wabamun, Make memories!