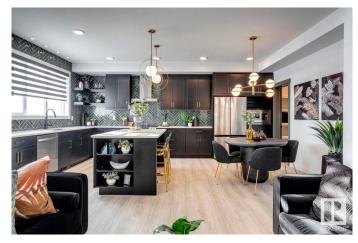

#### \$680,434

3 Bedroom, 2.50 Bathroom, 2,085 sqft Single Family on 0.00 Acres

River's Edge, Edmonton, AB

Discover this stunning farmhouse-style home featuring an open-to-below great room with large windows that flood the space with natural light. The main floor includes a convenient bedroom, a 3-piece bathroom with a standing shower, and a mudroom. The modern kitchen boasts quartz counters, cabinets to the ceiling, a walkthrough pantry, undermount sinks, and an electric fireplace in the living area. MDF shelving is thoughtfully placed throughout, adding functionality and style. Enjoy the spacious 21x22 double garage, textured ceilings, and a private side entrance. This beautifully designed home is the perfect blend of elegance and practicality! Photos are representative.