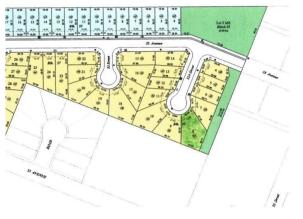

# \$52,500

0 Bedroom, 0.00 Bathroom, Single Family on 0.00 Acres

Tofield, Tofield, AB

Massive 12,565 sq/ft, pie-shaped lot in the subdivision of Ketchamoot Plain in Tofield! Fully serviced lot with a 54 ft pocket building width. Residential Tax Incentive! Small town with great amenities (Hospital, K-12 Schools, Arena, Curling Rink, Banks, Retail). A must see!!