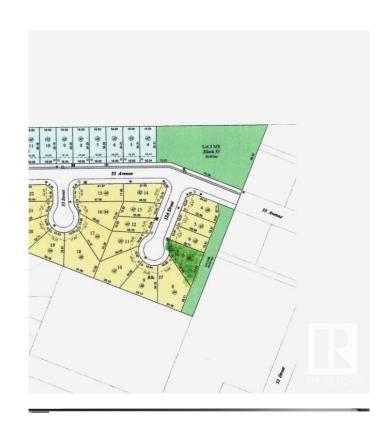

# \$49,900

0 Bedroom, 0.00 Bathroom, Single Family on 0.00 Acres

Tofield, Tofield, AB

Large 8414 sq/ft, pie-shaped lot in the town of Tofield! Fully serviced lot with a 58ft pocket width! Cul-de-sac location. Community distances for Tofield: Sherwood Park (50 km), Edmonton (67 km), YEG Airport (75 km), Fort Saskatchewan (74 km), and Camrose (50 km) A must see!!!

# **Community Information**

Address 5409 52b Street

Area Tofield
Subdivision Tofield
City Tofield

County ALBERTA

Province AB

Postal Code T0B 4J0

#### **Exterior**

Exterior Features Cul-De-Sac, Flat Site, No Back Lane