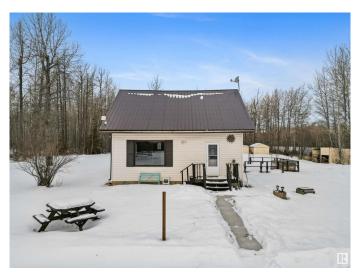

# \$379,900

3 Bedroom, 1.50 Bathroom, 1,404 sqft Rural on 2.11 Acres

None, Rural Brazeau County, AB

Charming 2.11 acre property featuring a bright, open-concept two-story home and a fully FINISHED DOUBLE DETACHED GARAGE, located just 15 minutes West of Drayton Valley, with less than 1 km of gravel road! The home offers 1,400 sq. ft. of living space, including 3 bedrooms and 2 bathrooms and a large back entry! The primary bedroom is located on the main level and the upstairs bedrooms have the original hardwood floors that have been refinished! Enjoy plenty of privacy, ample outdoor parking, plus there would be plenty space to build the shop of your dreams or expand the home to suit your needs. There's also lots of room for gardening and outdoor activities PLUS this location is close to Crown Lands and the Brazeau Dam! \*\*All outlines on drone photos are approximate\*\*