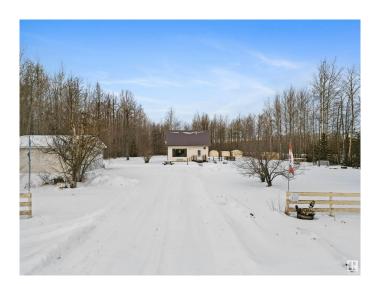

# \$379,900

3 Bedroom, 1.50 Bathroom, 1,404 sqft Rural on 2.11 Acres

None, Rural Brazeau County, AB

Charming 2.11 acre property featuring a bright, open-concept two-story home and a fully FINISHED DOUBLE DETACHED GARAGE, located just 15 minutes West of Drayton Valley, with less than 1 km of gravel road! The home offers 1,400 sq. ft. of living space, including 3 bedrooms and 2 bathrooms and a large back entry! The primary bedroom is located on the main level and the upstairs bedrooms have the original hardwood floors that have been refinished! Enjoy plenty of privacy, ample outdoor parking, plus there would be plenty space to build the shop of your dreams or expand the home to suit your needs. There's also lots of room for gardening and outdoor activities PLUS this location is close to Crown Lands and the Brazeau Dam! \*\*All outlines on drone photos are approximate\*\*