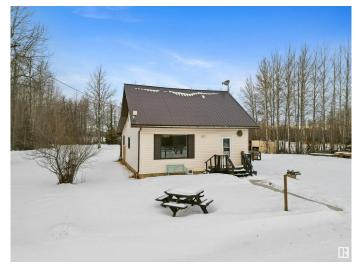

# \$379,900

3 Bedroom, 1.50 Bathroom, 1,404 sqft Rural on 2.11 Acres

None, Rural Brazeau County, AB

Charming 2.11 acre property featuring a bright, open-concept two-story home and a fully FINISHED DOUBLE DETACHED GARAGE, located just 15 minutes West of Drayton Valley, with less than 1 km of gravel road! The home offers 1,400 sq. ft. of living space, including 3 bedrooms and 2 bathrooms and a large back entry! The primary bedroom is located on the main level and the upstairs bedrooms have the original hardwood floors that have been refinished! Enjoy plenty of privacy, ample outdoor parking, plus there would be plenty space to build the shop of your dreams or expand the home to suit your needs. There's also lots of room for gardening and outdoor activities PLUS this location is close to Crown Lands and the Brazeau Dam! \*\*All outlines on drone photos are approximate\*\*

#### **Amenities**

Features Deck