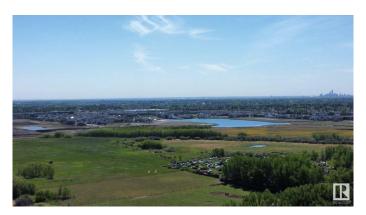

### \$3,999,900

1 Bedroom, 2.00 Bathroom, 1,938 sqft Single Family on 0.00 Acres

Annexation Lands, St. Albert, AB

This is an exceptional opportunity for someone seeking a substantial parcel of land in St. Albert. Spanning 78.09 private acres, this prime property is located in northwest St. Albert, just 0.5 km north of the vibrant Nouveau subdivision. The property features two older homes and several outbuildings & older barn, adding functional versatility. The oldest home does need TLC. Key nearby amenities include Jensen Lakes, Costco, Hospital, Landmark Theatre, Walmart, etc. Quick access to HWY 2, 633, 37, Ray Gibbon & Anthony Henday. Currently, half the land is being farmed, while the other half is rented, creating immediate income potential. This city farm property is very private with lots of mature tress, perfect for building a new home and shop. Properties of this caliber and size are rarely available on the market.