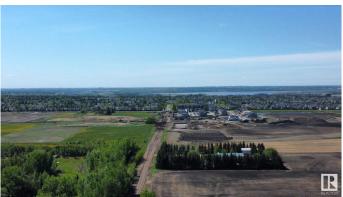

### \$3,999,900

1 Bedroom, 2.00 Bathroom, 1,938 sqft Single Family on 0.00 Acres

Annexation Lands, St. Albert, AB

This is an exceptional opportunity for someone seeking a substantial parcel of land in St. Albert. Spanning 78.09 private acres, this prime property is located in northwest St. Albert, just 0.5 km north of the vibrant Nouveau subdivision. The property features two older homes and several outbuildings & older barn, adding functional versatility. The oldest home does need TLC. Key nearby amenities include Jensen Lakes, Costco, Hospital, Landmark Theatre, Walmart, etc. Quick access to HWY 2, 633, 37, Ray Gibbon & Anthony Henday. Currently, half the land is being farmed, while the other half is rented, creating immediate income potential. This city farm property is very private with lots of mature tress, perfect for building a new home and shop. Properties of this caliber and size are rarely available on the market.