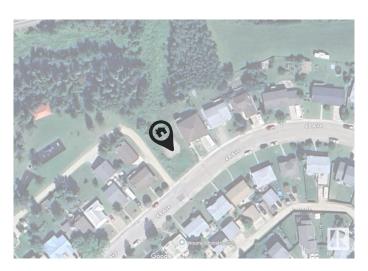

## \$49,500

0 Bedroom, 0.00 Bathroom, Single Family on 0.00 Acres

Onoway, Onoway, AB

This 7675 sqft residential lot backs onto treed municipal reserve and is ideal for a walkout basement! An excellent location to build your dream home and enjoy a yard with no neighbors behind it. It also has alley access at the side for extra versatility and is located just around the corner from Elks Memorial park and playground. Enjoy the natural surroundings and some extra privacy while being close to local amenities and community features. Onoway has a population of just over 1000 and is an easy commute to Stony Plain, Spruce Grove, and St. Albert.

# **Community Information**

Address 4418 48 Avenue

Area Onoway
Subdivision Onoway
City Onoway

County ALBERTA

Province AB

Postal Code T0E 1V0