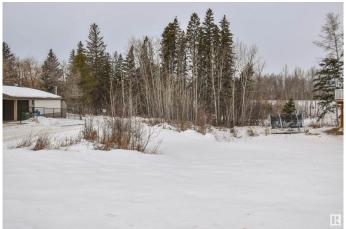

## \$49,500

0 Bedroom, 0.00 Bathroom, Single Family on 0.00 Acres

Onoway, Onoway, AB

This 7675 sqft residential lot backs onto treed municipal reserve and is ideal for a walkout basement! An excellent location to build your dream home and enjoy a yard with no neighbors behind it. It also has alley access at the side for extra versatility and is located just around the corner from Elks Memorial park and playground. Enjoy the natural surroundings and some extra privacy while being close to local amenities and community features. Onoway has a population of just over 1000 and is an easy commute to Stony Plain, Spruce Grove, and St. Albert.

#### **Exterior**

Exterior Features Back Lane, Backs Onto Park/Trees, Corner Lot, Playground Nearby,

Private Setting, Sloping Lot