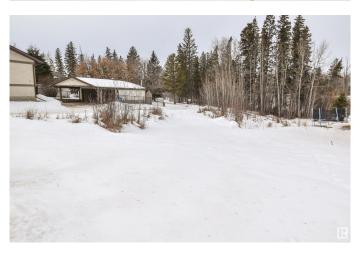

## \$49,500

0 Bedroom, 0.00 Bathroom, Single Family on 0.00 Acres

Onoway, Onoway, AB

This 7675 sqft residential lot backs onto treed municipal reserve and is ideal for a walkout basement! An excellent location to build your dream home and enjoy a yard with no neighbors behind it. It also has alley access at the side for extra versatility and is located just around the corner from Elks Memorial park and playground. Enjoy the natural surroundings and some extra privacy while being close to local amenities and community features. Onoway has a population of just over 1000 and is an easy commute to Stony Plain, Spruce Grove, and St. Albert.

#### **Exterior**

Exterior Features Back Lane, Backs Onto Park/Trees, Corner Lot, Playground Nearby,

Private Setting, Sloping Lot