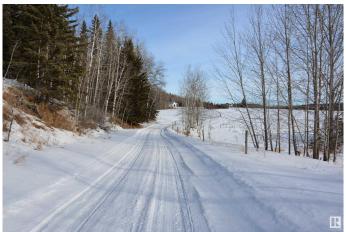

## \$1,700,000

5 Bedroom, 2.50 Bathroom, 1,312 sqft Rural on 481.00 Acres

None, Rural Woodlands County, AB

Extremely unique property. Located East of Fort Assiniboine. 481 acres nestled privately at the end of a 2 mile scenic road. Surrounded by Government Park Land on the North East and West sides. And one other landowner and the Athabasca River to the south. The building siute is developed on the north hillside with an open view of the pasture land in the home quarter. The future owner of this property will recognize and benefit from these features 1) Privacy and solitude if desired 2) Wildlife observation 3) Recreation in every aspect from - quadding, ski-doing, hunting, hiking, horse rides, river boating, fishing, and camping. 4) Fenced pasture for cattle or horses. 5) Plus a large wildland provincial park adjoins this property and extends miles to the North with trails. SUPURB PROPERTY