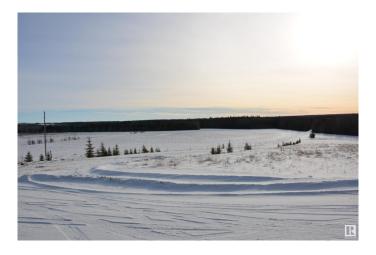

## \$1,700,000

5 Bedroom, 2.50 Bathroom, 1,312 sqft Rural on 481.00 Acres

None, Rural Woodlands County, AB

Extremely unique property. Located East of Fort Assiniboine. 481 acres nestled privately at the end of a 2 mile scenic road. Surrounded by Government Park Land on the North East and West sides. And one other landowner and the Athabasca River to the south. The building siute is developed on the north hillside with an open view of the pasture land in the home quarter. The future owner of this property will recognize and benefit from these features 1) Privacy and solitude if desired 2) Wildlife observation 3) Recreation in every aspect from - quadding, ski-doing, hunting, hiking, horse rides, river boating, fishing, and camping. 4) Fenced pasture for cattle or horses. 5) Plus a large wildland provincial park adjoins this property and extends miles to the North with trails. SUPURB PROPERTY