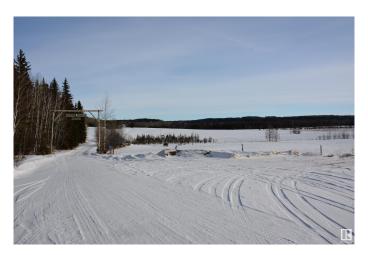

## \$1,700,000

5 Bedroom, 2.50 Bathroom, 1,312 sqft Rural on 481.00 Acres

None, Rural Woodlands County, AB

Extremely unique property. Located East of Fort Assiniboine. 481 acres nestled privately at the end of a 2 mile scenic road. Surrounded by Government Park Land on the North East and West sides. And one other landowner and the Athabasca River to the south. The building siute is developed on the north hillside with an open view of the pasture land in the home quarter. The future owner of this property will recognize and benefit from these features 1) Privacy and solitude if desired 2) Wildlife observation 3) Recreation in every aspect from - quadding, ski-doing, hunting, hiking, horse rides, river boating, fishing, and camping. 4) Fenced pasture for cattle or horses. 5) Plus a large wildland provincial park adjoins this property and extends miles to the North with trails. SUPURB PROPERTY