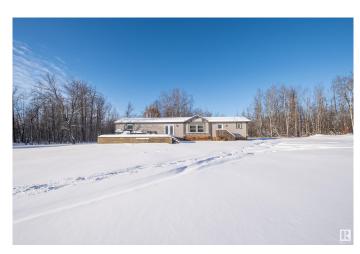

## \$343.000

3 Bedroom, 2.00 Bathroom, 1,518 sqft Rural on 23.25 Acres

None, Rural Lac Ste. Anne County, AB

Have it all out here on this beautiful property just minutes from the town of Mayerthorpe!

Located just off of HWY 18 is your private, tree lined driveway that leads to a three bedroom, two bathroom home situated on 23+/- acres of land. A perfect mixture of dense forest and cleared space, the property is able to bring to life almost any acreage or hobby farm desire!

#### **Essential Information**

MLS® # E4419632 Price \$343,000

Bedrooms 3
Bathrooms 2.00
Full Baths 2

Square Footage 1,518 Acres 23.25 Year Built 2012

Type Rural

Sub-Type Detached Single Family

Style Bungalow Status Active

#### **Exterior**

Exterior Modular

Exterior Features Backs Onto Park/Trees, Flat Site, Level Land, Private Setting, Treed Lot,

See Remarks

Construction Modular

Foundation Piling