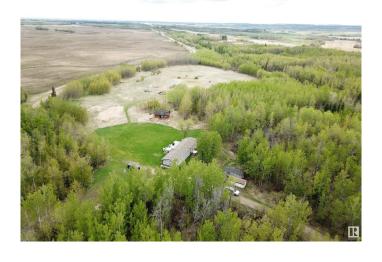

## \$343.000

3 Bedroom, 2.00 Bathroom, 1,518 sqft Rural on 23.25 Acres

None, Rural Lac Ste. Anne County, AB

Have it all out here on this beautiful property just minutes from the town of Mayerthorpe!

Located just off of HWY 18 is your private, tree lined driveway that leads to a three bedroom, two bathroom home situated on 23+/- acres of land. A perfect mixture of dense forest and cleared space, the property is able to bring to life almost any acreage or hobby farm desire!

Raise farm animals, grow an agribusiness, or choose to build out that dream home and massive shop! Use the conveniences of all Mayerthorpe amenities or take the quick 1.5 hour drive East to Edmonton. A great opportunity for those looking to get out and build that country life.

#### **Essential Information**

MLS® # E4419632 Price \$343,000

Bedrooms 3
Bathrooms 2.00
Full Baths 2

Square Footage 1,518 Acres 23.25 Year Built 2012

Type Rural

Sub-Type Detached Single Family

Style Bungalow Status Active