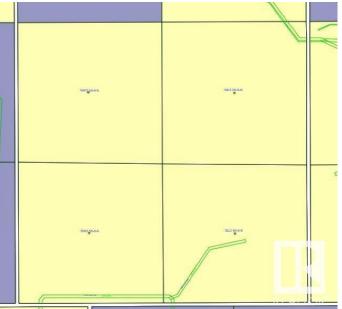

#### \$625,000

0 Bedroom, 0.00 Bathroom, Rural on 315.00 Acres

None, Rural Lac Ste. Anne County, AB

TWO ADJACENT QUARTERS! 315 acres in bush. Located near Darwell. The possibilities are endless with this much land. Currently rented to local farm. Full section is for sale.

#### **Community Information**

| Address     | Township Road 550 And Rar  |
|-------------|----------------------------|
| Area        | Rural Lac Ste. Anne County |
| Subdivision | None                       |
| City        | Rural Lac Ste. Anne County |
| County      | ALBERTA                    |
| Province    | AB                         |
| Postal Code | TOE OLO                    |