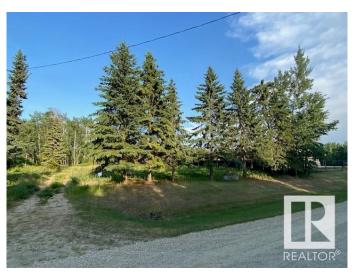

## \$134,900

0 Bedroom, 0.00 Bathroom, Rural on 3.41 Acres

Paradise Estates, Rural Lac Ste. Anne County, AB

It's all in the name - PARADISE Estates. The country lifestyle you've been waiting for is here! Beautiful, fully treed lot awaits your custom built home. Easy commute to the city, and even closer for easy access to shopping, leisure, schools - 9km to Alberta Beach, 14km to Darwell and Wabamun. Plenty of lakes and recreation within minutes of home! Tranquil, private living close to anything you'll need.

### **Exterior**

Exterior Features Backs Onto Park/Trees, Golf Nearby, Private Setting, Schools, Shopping

Nearby, Treed Lot