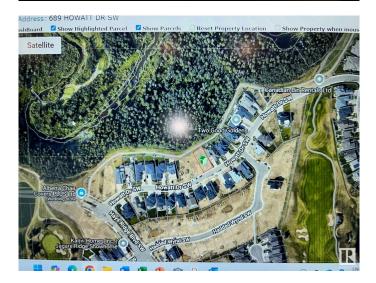

# \$899,000 - 689 Howatt Drive, Edmonton

MLS® #E4419938

#### \$899,000

0 Bedroom, 0.00 Bathroom, Single Family on 0.00 Acres

Hays Ridge Area, Edmonton, AB

"Jagare Ridge" is situated in the Hays Ridge Area thats reputed to be an upper class community where you can live your dream. Build your home on a this 8250 SQ ft, sloping back lot/potentialy a walkout, backing on to trees on a huge private green space,Golf course, a spirling creek, water fountains. Super natural settings lend to a prestigious,quite neibhorhood yet schools,shopping commons,Anthony Henday Drive are only a few minutes away.Edm International Airport is a max 20 minutes drive.

#### **Community Information**

| Address     | 689 Howatt Drive |
|-------------|------------------|
| Area        | Edmonton         |
| Subdivision | Hays Ridge Area  |
| City        | Edmonton         |
| County      | ALBERTA          |

Province AB Postal Code T6W 3K3