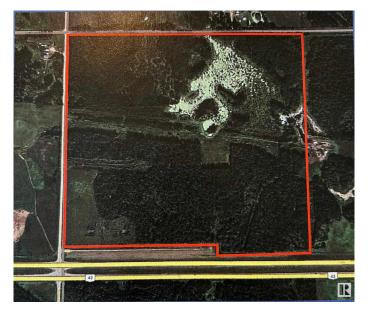

### \$639,000

0 Bedroom, 0.00 Bathroom, Rural on 161.00 Acres

Lac Ste Anne, Rural Lac Ste. Anne County, AB

161 Acres of land currently zoned industrial that fronts onto Highway 43 and R.R. 42 located in Lac Ste Anne Business Park. Sellers have a preliminary subdivision plan for 3 stages of residential and 1 stage of industrial that includes 7 industrial lots ranging from 0.99 to 1.30 hectares (2.44 to 3.21 acres) that front onto Highway 43, which could also be consolidated to make larger lots. Power and gas are available at the property line with a service road that runs parallel to the Highway.

## **Community Information**

Address R.r. 42 Hwy 43

Area Rural Lac Ste. Anne County

Subdivision Lac Ste Anne

City Rural Lac Ste. Anne County

County ALBERTA

Province AB

Postal Code T0E 1G0