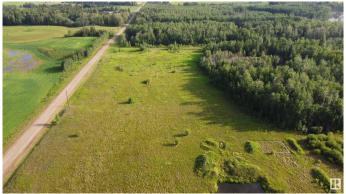

### \$639,000

0 Bedroom, 0.00 Bathroom, Rural on 161.00 Acres

Lac Ste Anne, Rural Lac Ste. Anne County, AB

161 Acres of land currently zoned industrial that fronts onto Highway 43 and R.R. 42 located in Lac Ste Anne Business Park. Sellers have a preliminary subdivision plan for 3 stages of residential and 1 stage of industrial that includes 7 industrial lots ranging from 0.99 to 1.30 hectares (2.44 to 3.21 acres) that front onto Highway 43, which could also be consolidated to make larger lots. Power and gas are available at the property line with a service road that runs parallel to the Highway.

## **Exterior**

Exterior Features Flat Site, Subdividable Lot