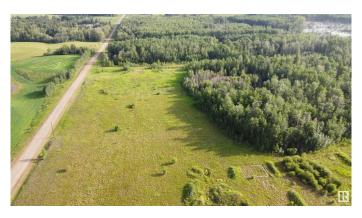

### \$639,000

0 Bedroom, 0.00 Bathroom, Rural on 161.00 Acres

Lac Ste Anne, Rural Lac Ste. Anne County, AB

161 Acres of land currently zoned industrial that fronts onto Highway 43 and R.R. 42 located in Lac Ste Anne Business Park. Sellers have a preliminary subdivision plan for 3 stages of residential and 1 stage of industrial that includes 7 industrial lots ranging from 0.99 to 1.30 hectares (2.44 to 3.21 acres) that front onto Highway 43, which could also be consolidated to make larger lots. Power and gas are available at the property line with a service road that runs parallel to the Highway.

## **Exterior**

Exterior Features Flat Site, Subdividable Lot