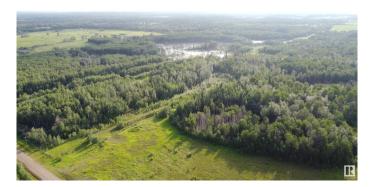

#### \$999,000

0 Bedroom, 0.00 Bathroom, Rural on 315.00 Acres

Lac Ste Anne, Rural Lac Ste. Anne County, AB

315 Acres of land zoned AG1 located on TWP 542 and R.R. 41 for sale in Lac Ste Anne County. This parcel is currently used for agricultural, but the land has roughed in roads throughout the parcel that would help the future owner to subdivide the land into smaller country residential lots. Power and gas are available in the area.

# Exterior

Exterior Features Flat Site