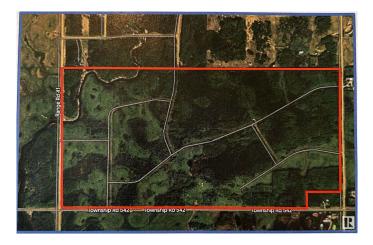

# \$999,000 - Twp 542 R.r. 41, Rural Lac Ste. Anne County

MLS® #E4419977

#### \$999,000

0 Bedroom, 0.00 Bathroom, Rural on 315.00 Acres

Lac Ste Anne, Rural Lac Ste. Anne County, AB

315 Acres of land zoned AG1 located on TWP 542 and R.R. 41 for sale in Lac Ste Anne County. This parcel is currently used for agricultural, but the land has roughed in roads throughout the parcel that would help the future owner to subdivide the land into smaller country residential lots. Power and gas are available in the area.