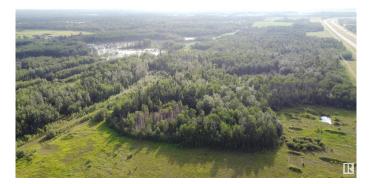

#### \$999,000

0 Bedroom, 0.00 Bathroom, Rural on 315.00 Acres

Lac Ste Anne, Rural Lac Ste. Anne County, AB

315 Acres of land zoned AG1 located on TWP 542 and R.R. 41 for sale in Lac Ste Anne County. This parcel is currently used for agricultural, but the land has roughed in roads throughout the parcel that would help the future owner to subdivide the land into smaller country residential lots. Power and gas are available in the area.

# Exterior

Exterior Features Flat Site