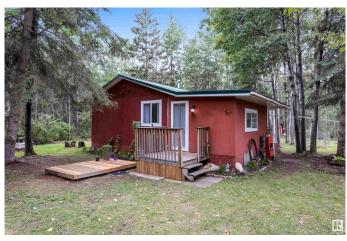

#### \$249,900

1 Bedroom, 1.00 Bathroom, 642 sqft Rural on 1.26 Acres

LSAS, Rural Lac Ste. Anne County, AB

45 minutes from the Anthony Henday, discover this charming FOUR SEASON HOME amongst mature trees & privately tucked away on a dead end road. Enjoy 1.26 ACRES & a 641 sqft home. This cozy home has FRESH PAINT & FLOORING. The spacious entrance has lots of room for storage and greeting company. The main area is an open design with an eat in kitchen and living room. There is a bedroom close to the four piece bathroom. The back entrance has a covered deck. There are 2 small storage sheds on the property & a detached 17'9" x 25' 6" garage. There is a firepit area, garden plot & numerous pathways along the property to enjoy. There are raspberries, areas to forage mushrooms, bird watch and so much more. The land has ample space to reimagine the home, build a new one, or add a shed. Upgrades include a NEW HOT WATER TANK (2024) & RECENTLY UPGRADED PLUMBING. Whether you're a family seeking a peaceful retreat or someone looking to build their dream home, this affordable lakeside property offers endless possibilities!

#### **Essential Information**

| MLS® #         | E4420224               |
|----------------|------------------------|
| Price          | \$249,900              |
| Bedrooms       | 1                      |
| Bathrooms      | 1.00                   |
| Full Baths     | 1                      |
| Square Footage | 642                    |
| Acres          | 1.26                   |
| Year Built     | 1980                   |
| Туре           | Rural                  |
| Sub-Type       | Detached Single Family |
| Style          | Bungalow               |
| Status         | Active                 |