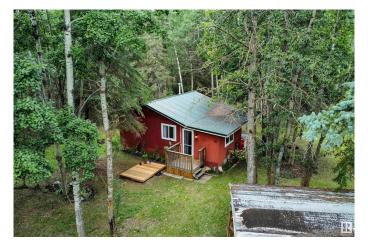

#### \$249,900

1 Bedroom, 1.00 Bathroom, 642 sqft Rural on 1.26 Acres

LSAS, Rural Lac Ste. Anne County, AB

45 minutes from the Anthony Henday, discover this charming FOUR SEASON HOME amongst mature trees & privately tucked away on a dead end road. Enjoy 1.26 ACRES & a 641 sqft home. This cozy home has FRESH PAINT & FLOORING. The spacious entrance has lots of room for storage and greeting company. The main area is an open design with an eat in kitchen and living room. There is a bedroom close to the four piece bathroom. The back entrance has a covered deck. There are 2 small storage sheds on the property & a detached 17'9" x 25' 6" garage. There is a firepit area, garden plot & numerous pathways along the property to enjoy. There are raspberries, areas to forage mushrooms, bird watch and so much more. The land has ample space to reimagine the home, build a new one, or add a shed. Upgrades include a NEW HOT WATER TANK (2024) & RECENTLY UPGRADED PLUMBING. Whether you're a family seeking a peaceful retreat or someone looking to build their dream home, this affordable lakeside property offers endless possibilities!

#### **Essential Information**

| MLS® #         | E4420224               |
|----------------|------------------------|
| Price          | \$249,900              |
| Bedrooms       | 1                      |
| Bathrooms      | 1.00                   |
| Full Baths     | 1                      |
| Square Footage | 642                    |
| Acres          | 1.26                   |
| Year Built     | 1980                   |
| Туре           | Rural                  |
| Sub-Type       | Detached Single Family |
| Style          | Bungalow               |
| Status         | Active                 |