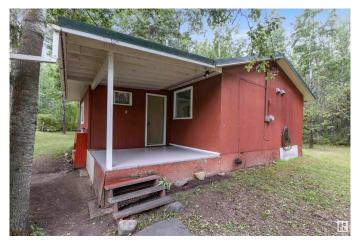

#### \$249,900

1 Bedroom, 1.00 Bathroom, 642 sqft Rural on 1.26 Acres

LSAS, Rural Lac Ste. Anne County, AB

45 minutes from the Anthony Henday, discover this charming FOUR SEASON HOME amongst mature trees & privately tucked away on a dead end road. Enjoy 1.26 ACRES & a 641 sqft home. This cozy home has FRESH PAINT & FLOORING. The spacious entrance has lots of room for storage and greeting company. The main area is an open design with an eat in kitchen and living room. There is a bedroom close to the four piece bathroom. The back entrance has a covered deck. There are 2 small storage sheds on the property & a detached 17'9" x 25' 6" garage. There is a firepit area, garden plot & numerous pathways along the property to enjoy. There are raspberries, areas to forage mushrooms, bird watch and so much more. The land has ample space to reimagine the home, build a new one, or add a shed. Upgrades include a NEW HOT WATER TANK (2024) & RECENTLY UPGRADED PLUMBING. Whether you're a family seeking a peaceful retreat or someone looking to build their dream home, this affordable lakeside property offers endless possibilities!

## Exterior

| Exterior          | Wood        |
|-------------------|-------------|
| Exterior Features | See Remarks |
| Construction      | Wood        |
| Foundation        | See Remarks |