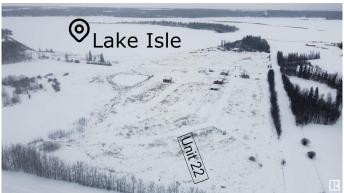

### \$24,900

0 Bedroom, 0.00 Bathroom, Rural on 0.21 Acres

Island View Harbour, Rural Lac Ste. Anne County, AB

\*\* Sold as is where is, no representations or warranties\*\* Own your piece of paradise in Isle Lake's newest LAKEFRONT community! This proposed fully serviced, 49'x117' lot offers stunning lake views and is part of a bareland condominium where you can pick your own builder and create your dream retreat. Endless Outdoor Adventures! Located just 45 minutes from Edmonton and only 4 miles from the Hamlet of Darwell, this prime lot is also just minutes from Silver Sands Golf Resort! Enjoy the benefits of a nearby boat launch or play a relaxing round at Silver Sands Golf Course, just minutes away! With plenty of space for all your toys, you can fully embrace every seasonâ€"whether it's boating in the summer or ice fishing, sledding, and cross-country skiing in the winter. Priced at just \$24,900 (GST may apply), this is an incredible opportunity to invest in lake life. Don't miss outâ€"secure your lot today!

# **Community Information**

Address 22 Highway 633 Rr 53

Area Rural Lac Ste. Anne County

Subdivision Island View Harbour

City Rural Lac Ste. Anne County

County ALBERTA

Province AB

Postal Code T0E 1H0