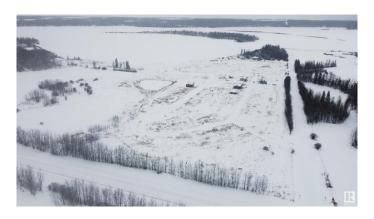

### \$24,900

0 Bedroom, 0.00 Bathroom, Rural on 0.21 Acres

Island View Harbour, Rural Lac Ste. Anne County, AB

\*\* Sold as is where is, no representations or warranties\*\* Own your piece of paradise in Isle Lake's newest LAKEFRONT community! This proposed fully serviced, 49'x117' lot offers stunning lake views and is part of a bareland condominium where you can pick your own builder and create your dream retreat. Endless Outdoor Adventures! Located just 45 minutes from Edmonton and only 4 miles from the Hamlet of Darwell, this prime lot is also just minutes from Silver Sands Golf Resort! Enjoy the benefits of a nearby boat launch or play a relaxing round at Silver Sands Golf Course, just minutes away! With plenty of space for all your toys, you can fully embrace every seasonâ€"whether it's boating in the summer or ice fishing, sledding, and cross-country skiing in the winter. Priced at just \$24,900 (GST may apply), this is an incredible opportunity to invest in lake life. Don't miss outâ€"secure your lot today!

# **Community Information**

Address 22 Highway 633 Rr 53

Area Rural Lac Ste. Anne County

Subdivision Island View Harbour

City Rural Lac Ste. Anne County

County ALBERTA

Province AB

Postal Code T0E 1H0