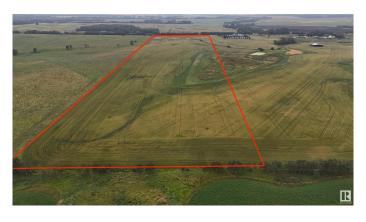

#### \$1,199,000

0 Bedroom, 0.00 Bathroom, Rural on 40.03 Acres

Colchester Lane, Rural Strathcona County, AB

Here is your chance to own 40 ACRES only 1 mile from Edmonton City limits in the GROWING SOUTHEAST AREA! Excellent access from 41 Ave SW! This land is NOT located in Edmonton, and therefore FREEDOM REMAINS! Build your dream house and shop! Bring your animals! Start a hobby farm! Land is very suitable for a WALKOUT estate, with gently rolling hills and beautiful views! PAVED ALL THE WAY! Only 5 mins from Edmonton or Beaumont! NEW DRIVEWAY & BUILD SITE ALREADY IN!

#### **Exterior**

Exterior Features Rolling Land, Schools, Shopping Nearby, See Remarks