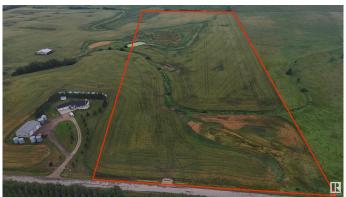

#### \$1,199,000

0 Bedroom, 0.00 Bathroom, Rural on 40.03 Acres

Colchester Lane, Rural Strathcona County, AB

Here is your chance to own 40 ACRES only 1 mile from Edmonton City limits in the GROWING SOUTHEAST AREA! Excellent access from 41 Ave SW! This land is NOT located in Edmonton, and therefore FREEDOM REMAINS! Build your dream house and shop! Bring your animals! Start a hobby farm! Land is very suitable for a WALKOUT estate, with gently rolling hills and beautiful views! PAVED ALL THE WAY! Only 5 mins from Edmonton or Beaumont! NEW DRIVEWAY & BUILD SITE ALREADY IN!

#### **Exterior**

Exterior Features Rolling Land, Schools, Shopping Nearby, See Remarks