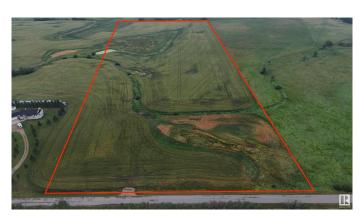

#### \$1,199,000

0 Bedroom, 0.00 Bathroom, Rural on 40.03 Acres

Colchester Lane, Rural Strathcona County, AB

Here is your chance to own 40 ACRES only 1 mile from Edmonton City limits in the GROWING SOUTHEAST AREA! Excellent access from 41 Ave SW! This land is NOT located in Edmonton, and therefore FREEDOM REMAINS! Build your dream house and shop! Bring your animals! Start a hobby farm! Land is very suitable for a WALKOUT estate, with gently rolling hills and beautiful views! PAVED ALL THE WAY! Only 5 mins from Edmonton or Beaumont! NEW DRIVEWAY & BUILD SITE ALREADY IN!

#### **Exterior**

Exterior Features Rolling Land, Schools, Shopping Nearby, See Remarks