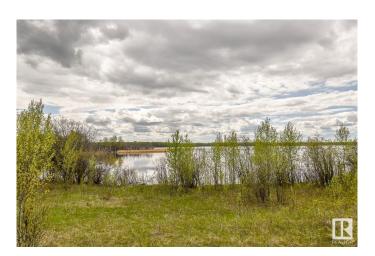

# \$699,000

0 Bedroom, 0.00 Bathroom, Rural on 99.10 Acres

None, Rural Lac Ste. Anne County, AB

Welcome to an extraordinary 99-acre property, a pristine and expansive canvas nestled in the heart of nature. Boasting over half a mile of waterfront on the northeast side of Lessard Lake, this unparalleled parcel of land invites visionary developers, outdoor enthusiasts, and those seeking a tranquil escape to explore its limitless potential. The extensive lakefront offers an idyllic setting for a variety of water-based activities. Whether you envision a private retreat, an RV campground, subdividing the land into smaller parcels, or using it as your own recreational haven, this diverse landscape caters to many possibilities. From fishing and hiking to boating and other watersports, this property is a gem for outdoor enthusiasts and offers possibilities year-round. Here's a rare chance to create the property of your dreams

### **Exterior**

Exterior Features Backs Onto Lake, Backs Onto Park/Trees, Boating, Golf Nearby, Lake

Access Property, Lake View, Private Setting, Schools, Shopping Nearby,

Subdividable Lot, Treed Lot, Waterfront Property