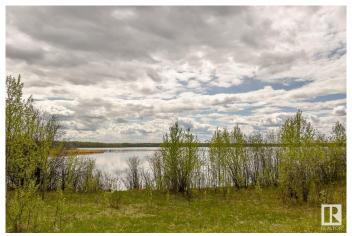

# \$699,000

0 Bedroom, 0.00 Bathroom, Rural on 99.10 Acres

None, Rural Lac Ste. Anne County, AB

Welcome to an extraordinary 99-acre property, a pristine and expansive canvas nestled in the heart of nature. Boasting over half a mile of waterfront on the northeast side of Lessard Lake, this unparalleled parcel of land invites visionary developers, outdoor enthusiasts, and those seeking a tranquil escape to explore its limitless potential. The extensive lakefront offers an idyllic setting for a variety of water-based activities. Whether you envision a private retreat, an RV campground, subdividing the land into smaller parcels, or using it as your own recreational haven, this diverse landscape caters to many possibilities. From fishing and hiking to boating and other watersports, this property is a gem for outdoor enthusiasts and offers possibilities year-round. Here's a rare chance to create the property of your dreams

### **Exterior**

Exterior Features Backs Onto Lake, Backs Onto Park/Trees, Boating, Golf Nearby, Lake

Access Property, Lake View, Private Setting, Schools, Shopping Nearby,

Subdividable Lot, Treed Lot, Waterfront Property