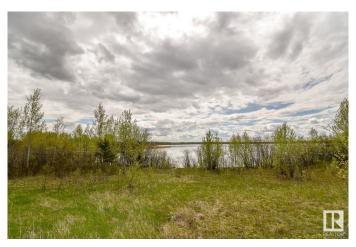

# \$699,000

0 Bedroom, 0.00 Bathroom, Rural on 99.10 Acres

None, Rural Lac Ste. Anne County, AB

Welcome to an extraordinary 99-acre property, a pristine and expansive canvas nestled in the heart of nature. Boasting over half a mile of waterfront on the northeast side of Lessard Lake, this unparalleled parcel of land invites visionary developers, outdoor enthusiasts, and those seeking a tranquil escape to explore its limitless potential. The extensive lakefront offers an idyllic setting for a variety of water-based activities. Whether you envision a private retreat, an RV campground, subdividing the land into smaller parcels, or using it as your own recreational haven, this diverse landscape caters to many possibilities. From fishing and hiking to boating and other watersports, this property is a gem for outdoor enthusiasts and offers possibilities year-round. Here's a rare chance to create the property of your dreams

### **Exterior**

Exterior Features Backs Onto Lake, Backs Onto Park/Trees, Boating, Golf Nearby, Lake

Access Property, Lake View, Private Setting, Schools, Shopping Nearby,

Subdividable Lot, Treed Lot, Waterfront Property