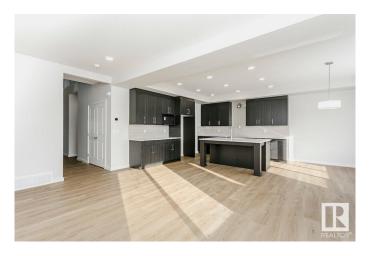

### \$739,900

4 Bedroom, 3.00 Bathroom, 2,499 sqft Single Family on 0.00 Acres

Kinglet Gardens, Edmonton, AB

Pond backing lot, Main floor bedroom, 3 full bathrooms, Upgraded Quartz countertops, Stainless steel kitchen appliances, Bedrock smart home, side entry, 5 piece ensuite, Electric Fireplace, Upgraded spindle rail, stainless steel hood fan.

#### Interior

Interior Features ensuite bathroom

Appliances None

Heating Forced Air-1, Natural Gas

Fireplace Yes
Fireplaces Insert

Stories 2

Has Basement Yes

Basement Full, Unfinished