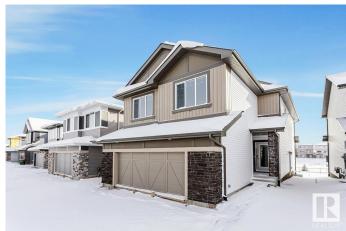

# \$739,900 - 680 Kinglet Boulevard, Edmonton

MLS® #E4420497

### \$739,900

4 Bedroom, 3.00 Bathroom, 2,499 sqft Single Family on 0.00 Acres

Kinglet Gardens, Edmonton, AB

Pond backing lot, Main floor bedroom, 3 full bathrooms, Upgraded Quartz countertops, Stainless steel kitchen appliances, Bedrock smart home, side entry, 5 piece ensuite, Electric Fireplace, Upgraded spindle rail, stainless steel hood fan.