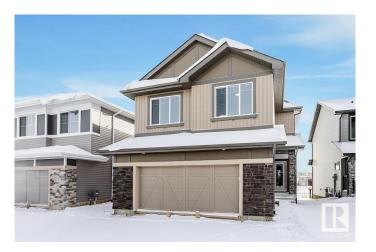

# \$739,900 - 680 Kinglet Boulevard, Edmonton

MLS® #E4420497

### \$739,900

4 Bedroom, 3.00 Bathroom, 2,499 sqft Single Family on 0.00 Acres

Kinglet Gardens, Edmonton, AB

Pond backing lot, Main floor bedroom, 3 full bathrooms, Upgraded Quartz countertops, Stainless steel kitchen appliances, Bedrock smart home, side entry, 5 piece ensuite, Electric Fireplace, Upgraded spindle rail, stainless steel hood fan.