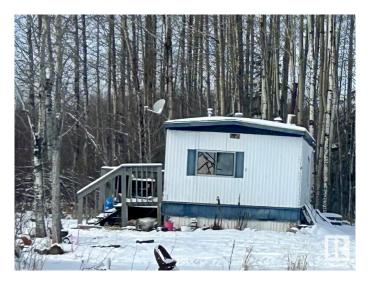

# \$170,000 - 48022 Rge Road 60, Rural Brazeau County

MLS® #E4420652

#### \$170,000

3 Bedroom, 1.00 Bathroom, 784 sqft Rural on 4.99 Acres

None, Rural Brazeau County, AB

\* Please note\* property is sold "as is where is at time of possession―. No warranties or representations.

Built in 1974