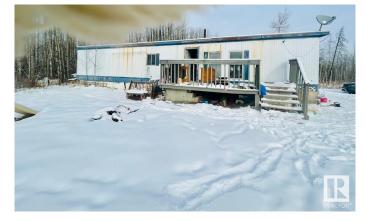

# \$170,000 - 48022 Rge Road 60, Rural Brazeau County

MLS® #E4420652

#### \$170,000

3 Bedroom, 1.00 Bathroom, 784 sqft Rural on 4.99 Acres

None, Rural Brazeau County, AB

\* Please note\* property is sold "as is where is at time of possession―. No warranties or representations.

### Exterior

| Exterior Features | See Remarks |
|-------------------|-------------|
| Foundation        | See Remarks |