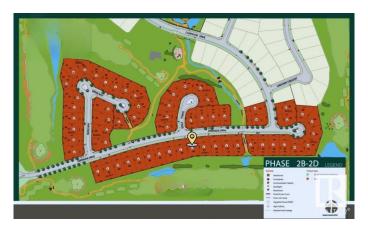

# \$695,700

0 Bedroom, 0.00 Bathroom, Rural on 0.31 Acres

Sherwood Golf & Country Club Estates, Rural Strathcona County, AB

Live the Good Life at Sherwood Park Golf & Country Club Estates! This 1/3-acre executive lot, with a huge frontage of 92 feet and a building pocket of 64 feet plus its backing onto a lush green space, is the perfect canvas for your dream home. Nestled in the prestigious Sherwood Park Golf & Country Club Estates, this community offers a tranquil retreat with the convenience of municipal water and sewer services. Located just 2 minutes from Anthony Henday & Wye Rd., commuting is effortless while still enjoying the peace of this sought-after neighbourhood. Nearby, you'll find Walmart, Canadian Tire, Safeway, and other essential amenities. Families will love the proximity to top-rated schools, scenic parks, and beautiful walking trails. Don't miss this rare opportunity to build your dream home in a community that blends luxury, nature, and modern convenience!