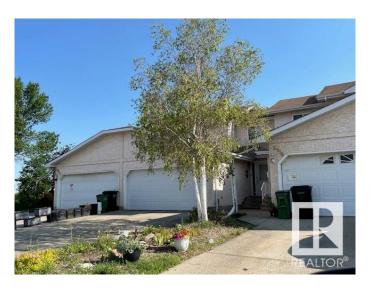

#### \$312,900

3 Bedroom, 2.50 Bathroom, 1,324 sqft Single Family on 0.00 Acres

Ozerna, Edmonton, AB

GREAT LOCATION! Close to shops, schools, parks and public transportation. 3
BEDROOMS, FULLY FINISHED BASEMENT, 3 BATHS, DOUBLE ATTACHED GARAGE.

## **Essential Information**

MLS® # E4420886 Price \$312,900

Bedrooms 3
Bathrooms 2.50

Full Baths 2
Half Baths 1

Square Footage 1,324 Acres 0.00

Year Built 1993

Type Single Family

Sub-Type Residential Attached

## **Community Information**

Address 6920 158a Avenue

Area Edmonton
Subdivision Ozerna
City Edmonton
County ALBERTA

Province AB

Postal Code T5Z 3A5

#### **Amenities**

Amenities See Remarks

Parking Double Garage Attached

### **Exterior**

Exterior Wood, Stucco

Exterior Features Public Transportation, Schools, Shopping Nearby, See Remarks

Roof Asphalt Shingles

Construction Wood, Stucco

Foundation Concrete Perimeter