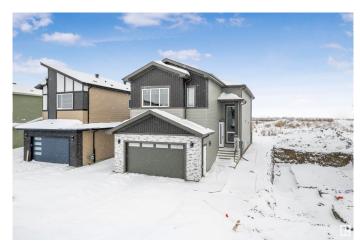

### \$699.999

5 Bedroom, 3.00 Bathroom, 2,533 sqft Rural on 0.11 Acres

Irvin Creek, Rural Leduc County, AB

Welcome to this exquisite almost 2,550 sq. ft home in the prestigious Irvine Creek neighbourhood. Boasting 5 spacious bedrooms and 3 bathrooms, this luxurious residence features a main floor bedroom and full bathroom for added convenience. The gourmet kitchen is complemented by a separate spice kitchen, perfect for culinary enthusiasts. Luxury finishes are evident throughout, from the elegant tile flooring on the main level to the sleek vinyl flooring on the second level. Large windows and an open-to-below design flood the home with natural light, creating an inviting, airy atmosphere. Enjoy the added bonus of a builder-provided deck, ideal for outdoor entertaining. A separate side entrance also offers the potential for a future secondary suite. With its superior craftsmanship and thoughtful design, this home combines comfort, style, and versatility. Live the luxury you deserve in a home that has it all!

# **Community Information**

Address 6245 19 St

Area Rural Leduc County

Subdivision Irvin Creek

City Rural Leduc County

County ALBERTA

Province AB

Postal Code T4X 3C8