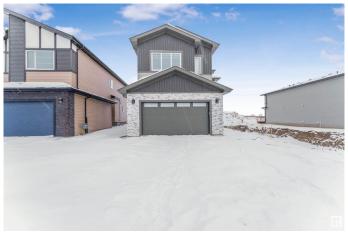

### \$699.999

5 Bedroom, 3.00 Bathroom, 2,533 sqft Rural on 0.11 Acres

Irvin Creek, Rural Leduc County, AB

Welcome to this exquisite almost 2,550 sq. ft home in the prestigious Irvine Creek neighbourhood. Boasting 5 spacious bedrooms and 3 bathrooms, this luxurious residence features a main floor bedroom and full bathroom for added convenience. The gourmet kitchen is complemented by a separate spice kitchen, perfect for culinary enthusiasts. Luxury finishes are evident throughout, from the elegant tile flooring on the main level to the sleek vinyl flooring on the second level. Large windows and an open-to-below design flood the home with natural light, creating an inviting, airy atmosphere. Enjoy the added bonus of a builder-provided deck, ideal for outdoor entertaining. A separate side entrance also offers the potential for a future secondary suite. With its superior craftsmanship and thoughtful design, this home combines comfort, style, and versatility. Live the luxury you deserve in a home that has it all!

# **Community Information**

Address 6245 19 St

Area Rural Leduc County

Subdivision Irvin Creek

City Rural Leduc County

County ALBERTA

Province AB

Postal Code T4X 3C8