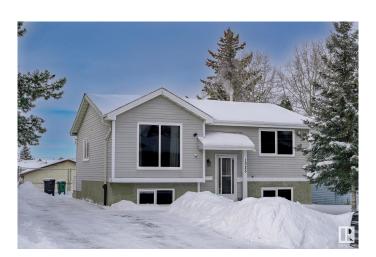

## \$425,000

3 Bedroom, 4.00 Bathroom, 961 sqft Single Family on 0.00 Acres

Crawford Plains, Edmonton, AB

Welcome to this charming bi-level home, nestled in a quiet cul-de-sac in the heart of Millwood's. The main floor features a beautiful kitchen, a spacious living room, two bedrooms, and a full bathroom. The basement offers a generous living room, a good-sized bedroom, and three full bathrooms, with the potential to add an additional bedroom. The property also includes a large parking pad and a sizable backyard, providing ample outdoor space.

Type Single Family

Sub-Type Detached Single Family

Style Bi-Level Status Active

#### **Exterior**

Exterior Wood, Metal

Exterior Features Cul-De-Sac, Landscaped, Playground Nearby, Schools

Roof Asphalt Shingles

Construction Wood, Metal

Foundation Concrete Perimeter