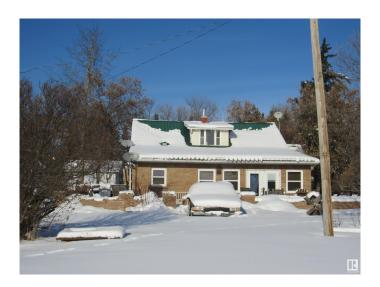

# \$550,000 - 60006 Rr 34, Rural Barrhead County

MLS® #E4421620

## \$550,000

3 Bedroom, 1.00 Bathroom, 1,682 sqft Rural on 9.79 Acres

None, Rural Barrhead County, AB

Lots of options with this property. Just under 10 acres with an older storey and a half home with two shops, two detached garages and plenty of sheds for storage or animals. The perimeter of the property is fenced and the undeveloped area of the acreage is pasture. The home was built in the 1940's and has been renovated and added to through the years. Lots of character! The property was recently used as a veterinary clinic and would still be functional as that or any other related business. The location is perfect for anyone interested in a country business or just to live here. Explore the possibilities!

## **Essential Information**

MLS® # E4421620 Price \$550,000

Bedrooms 3 Bathrooms 1.00

Full Baths 1

Square Footage 1,682
Acres 9.79
Year Built 1945
Type Rural

Sub-Type Detached Single Family

Style 1 and Half Storey