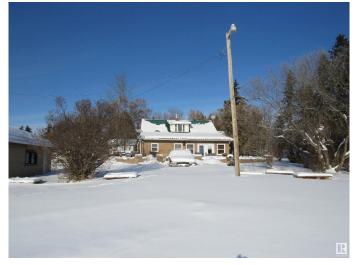

# \$550,000 - 60006 Rr 34, Rural Barrhead County

MLS® #E4421620

## \$550,000

3 Bedroom, 1.00 Bathroom, 1,682 sqft Rural on 9.79 Acres

None, Rural Barrhead County, AB

Lots of options with this property. Just under 10 acres with an older storey and a half home with two shops, two detached garages and plenty of sheds for storage or animals. The perimeter of the property is fenced and the undeveloped area of the acreage is pasture. The home was built in the 1940's and has been renovated and added to through the years. Lots of character! The property was recently used as a veterinary clinic and would still be functional as that or any other related business. The location is perfect for anyone interested in a country business or just to live here. Explore the possibilities!

## **Essential Information**

MLS® # E4421620 Price \$550,000

Bedrooms 3 Bathrooms 1.00

Full Baths 1

Square Footage 1,682
Acres 9.79
Year Built 1945
Type Rural

Sub-Type Detached Single Family

Style 1 and Half Storey