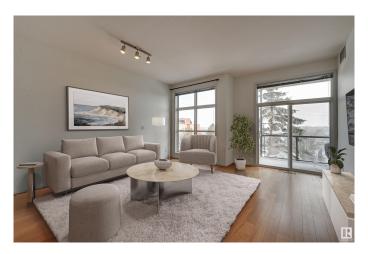

# \$239,900

2 Bedroom, 1.00 Bathroom, 842 sqft Condo / Townhouse on 0.00 Acres

Riverdale, Edmonton, AB

Beautiful Riverdale Condo! This unit has been perfectly maintained and is move in ready. Hardwood flooring flows throughout the spacious open concept living space. The kitchen offers tons of white cabinetry, stainless steel appliances and overlooks the dining and living area. The living room boasts a large wall of windows with a fantastic view. A large balcony offers room to sit and enjoy the outdoors or BBQ. The spacious primary bedroom has a large closet and opens directly to the jack-and-jill style full bathroom. A second bedroom offers more space and also makes for an ideal office/den. Heated underground parking! Very well managed building.