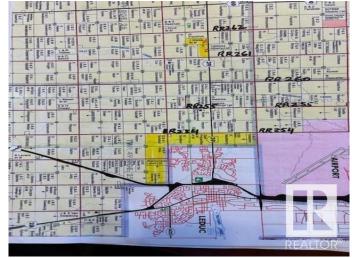

### \$1,842,468

0 Bedroom, 0.00 Bathroom, Rural on 76.00 Acres

None, Rural Leduc County, AB

Amazing parcel of land 76 acres, located on HWY39 and RR 261 in the southwest corner. Excellent HWY 39 location. 37.07 acres, more or less, out of 76 acres are already rezoned to : INDUSTRIAL / Agricultural RESOURCE District and 38.93 acres are still agricultural. Great piece of land for Highway Industrial / Agri Business type of uses. Another piece - 78 acres immediately west of these 76 acres are also available for sale for: \$1,014,000/ \$13,000 an acre. 78 acres are also located on HWY 39 between RR 261 & 262 in Leduc county. These Lands are well located right on HWY, only 3 miles West of city of Leduc & Edmonton International Airport. Easy Access to HWY 60 & QEII (HWY2) via HWY 39.

## **Community Information**

Address Sw Corner Of Hwy 39 & Rr 261

Area Rural Leduc County

Subdivision None

City Rural Leduc County

County ALBERTA

Province AB

Postal Code T0C 0V0