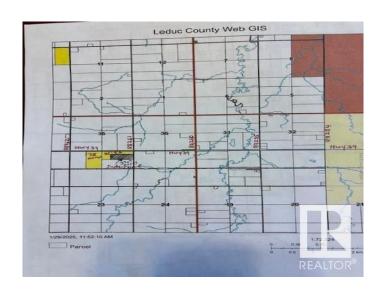

### \$1,842,468

0 Bedroom, 0.00 Bathroom, Rural on 76.00 Acres

None, Rural Leduc County, AB

Amazing parcel of land 76 acres, located on HWY39 and RR 261 in the southwest corner. Excellent HWY 39 location. 37.07 acres, more or less, out of 76 acres are already rezoned to : INDUSTRIAL / Agricultural RESOURCE District and 38.93 acres are still agricultural. Great piece of land for Highway Industrial / Agri Business type of uses. Another piece - 78 acres immediately west of these 76 acres are also available for sale for: \$1,014,000/ \$13,000 an acre. 78 acres are also located on HWY 39 between RR 261 & 262 in Leduc county. These Lands are well located right on HWY, only 3 miles West of city of Leduc & Edmonton International Airport. Easy Access to HWY 60 & QEII (HWY2) via HWY 39.

## **Community Information**

Address Sw Corner Of Hwy 39 & Rr 261

Area Rural Leduc County

Subdivision None

City Rural Leduc County

County ALBERTA

Province AB

Postal Code T0C 0V0