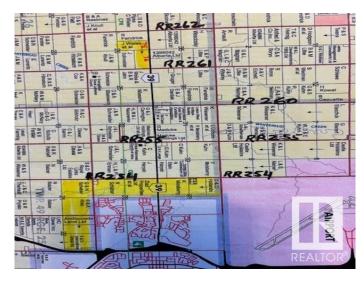

### \$1,842,468

0 Bedroom, 0.00 Bathroom, Rural on 76.00 Acres

None, Rural Leduc County, AB

Amazing parcel of land 76 acres, located on HWY39 and RR 261 in the southwest corner. Excellent HWY 39 location. 37.07 acres, more or less, out of 76 acres are already rezoned to : INDUSTRIAL / Agricultural RESOURCE District and 38.93 acres are still agricultural. Great piece of land for Highway Industrial / Agri Business type of uses. Another piece - 78 acres immediately west of these 76 acres are also available for sale for: \$1,014,000/ \$13,000 an acre. 78 acres are also located on HWY 39 between RR 261 & 262 in Leduc county. These Lands are well located right on HWY, only 3 miles West of city of Leduc & Edmonton International Airport. Easy Access to HWY 60 & QEII (HWY2) via HWY 39.

## **Community Information**

Address Sw Corner Of Hwy 39 & Rr 261

Area Rural Leduc County

Subdivision None

City Rural Leduc County

County ALBERTA

Province AB

Postal Code T0C 0V0