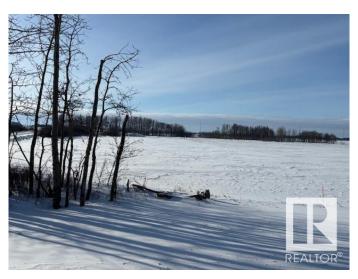

## \$1,014,000

0 Bedroom, 0.00 Bathroom, Rural on 78.00 Acres

None, Rural Leduc County, AB

Excellent Piece of Land 78 acres, Located on HWY39 between RR261 & 262 in Leduc County. Only 3 1/2 West of City of Leduc & Edmonton International airport. Easy access to QEII (HWY2) & HWY 60 via HWY 39. Mostly High Dry farmland fronting HWY39 and back on to TRAIN TRACKS. Next to these 78 acres, another parcel of land 76 acres also available for sale. 37.07 acres out of 76 acres are already rezoned to Industrial/ Agricultural Resource District type of Agri Business types uses. Both of these parcels 78 acres & 76 acres can be bought together and or separately. Great parcels of Land at very strategic location on HWY 39 in Leduc county.