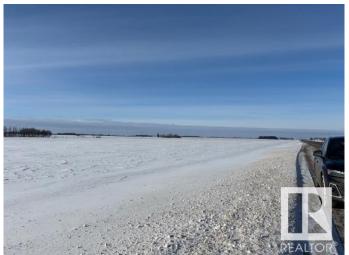

## \$1,014,000

0 Bedroom, 0.00 Bathroom, Rural on 78.00 Acres

None, Rural Leduc County, AB

Excellent Piece of Land 78 acres, Located on HWY39 between RR261 & 262 in Leduc County. Only 3 1/2 West of City of Leduc & Edmonton International airport. Easy access to QEII (HWY2) & HWY 60 via HWY 39. Mostly High Dry farmland fronting HWY39 and back on to TRAIN TRACKS. Next to these 78 acres, another parcel of land 76 acres also available for sale. 37.07 acres out of 76 acres are already rezoned to Industrial/ Agricultural Resource District type of Agri Business types uses. Both of these parcels 78 acres & 76 acres can be bought together and or separately. Great parcels of Land at very strategic location on HWY 39 in Leduc county.