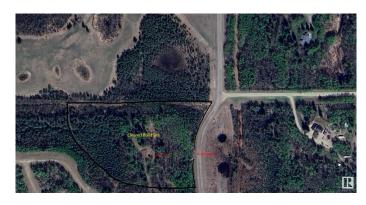

### \$249,000

0 Bedroom, 0.00 Bathroom, Rural on 7.00 Acres

None, Rural Lac Ste. Anne County, AB

Stunning 7-acre vacant lot â€" part of future Subdivision in final stages of approval. Gorgeous Setting. Features majestic 100ft spruce trees and a private, tree-lined driveway that winds up a hill to a cleared build site. 200ft Deep Water Well: Fully drilled and ready for your useâ€"an essential convenience already in place. Trail Systems & Pathways: Explore the serene trails and pathways that wind through the property, ideal for peaceful walks and outdoor adventures. Just 30 minutes to Edmontonâ€"close enough for a commute, far enough for tranquility, 5 minutes to Alberta Beach for relaxing lakeside getaways, 15 minutes to Stony Plain & Spruce Grove for shopping, dining, and amenities, 5 minutes from Cougar Creek Golf Resort for golf enthusiasts. Conveniently located off the Yellowhead and RR30, balancing accessibility with privacy.

## **Community Information**

Address 53512 Rr 30

Area Rural Lac Ste. Anne County

Subdivision None

City Rural Lac Ste. Anne County

County ALBERTA

Province AB

Postal Code T0E 0N0