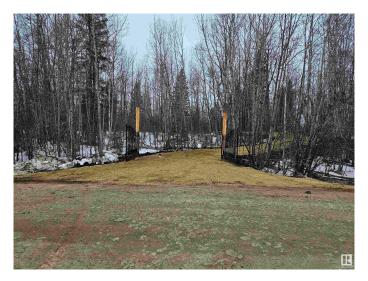

### \$249,000

0 Bedroom, 0.00 Bathroom, Rural on 7.00 Acres

None, Rural Lac Ste. Anne County, AB

Stunning 7-acre vacant lot â€" part of future Subdivision in final stages of approval. Gorgeous Setting. Features majestic 100ft spruce trees and a private, tree-lined driveway that winds up a hill to a cleared build site. 200ft Deep Water Well: Fully drilled and ready for your useâ€"an essential convenience already in place. Trail Systems & Pathways: Explore the serene trails and pathways that wind through the property, ideal for peaceful walks and outdoor adventures. Just 30 minutes to Edmontonâ€"close enough for a commute, far enough for tranquility, 5 minutes to Alberta Beach for relaxing lakeside getaways, 15 minutes to Stony Plain & Spruce Grove for shopping, dining, and amenities, 5 minutes from Cougar Creek Golf Resort for golf enthusiasts. Conveniently located off the Yellowhead and RR30, balancing accessibility with privacy.

### **Exterior**

Exterior Features Treed Lot