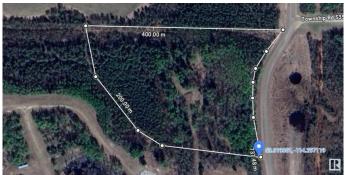

### \$249,000

0 Bedroom, 0.00 Bathroom, Rural on 7.00 Acres

None, Rural Lac Ste. Anne County, AB

Stunning 7-acre vacant lot â€" part of future Subdivision in final stages of approval. Gorgeous Setting. Features majestic 100ft spruce trees and a private, tree-lined driveway that winds up a hill to a cleared build site. 200ft Deep Water Well: Fully drilled and ready for your useâ€"an essential convenience already in place. Trail Systems & Pathways: Explore the serene trails and pathways that wind through the property, ideal for peaceful walks and outdoor adventures. Just 30 minutes to Edmontonâ€"close enough for a commute, far enough for tranquility, 5 minutes to Alberta Beach for relaxing lakeside getaways, 15 minutes to Stony Plain & Spruce Grove for shopping, dining, and amenities, 5 minutes from Cougar Creek Golf Resort for golf enthusiasts. Conveniently located off the Yellowhead and RR30, balancing accessibility with privacy.

### **Essential Information**

MLS® # E4421718

Price \$249,000

Bathrooms 0.00

Acres 7.00 Type Rural

Sub-Type Vacant Lot/Land

Status Active