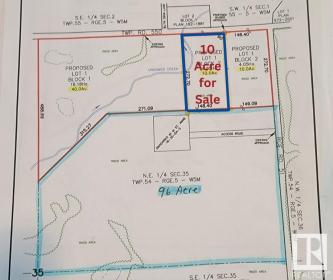

#### \$149,900

0 Bedroom, 0.00 Bathroom, Rural on 10.10 Acres

None, Rural Lac Ste. Anne County, AB

Serene 10-Acre Treed Lot in Lac Ste. Anne – A Nature Lover's Retreat! Discover the perfect opportunity to carve out your private homestead on this beautifully treed 10-acre lot in Lac Ste. Anne. Nestled in a prime location just 40 minutes from Edmonton, this peaceful escape offers the perfect blend of seclusion and convenience. Surrounded by nature and close to four stunning lakesâ€"Lake Isle, Alberta Beach, Wabamun Lake, and Birch Lakeâ€"this property is ideal for year-round outdoor recreation, from boating and fishing to hiking and camping. Whether you're dreaming of building your dream home, setting up a weekend getaway, or simply investing in land, this picturesque property has endless potential. Don't miss this rare opportunity to own a slice of nature's paradise!

## **Essential Information**

| MLS® #    | E4421756        |
|-----------|-----------------|
| Price     | \$149,900       |
| Bathrooms | 0.00            |
| Acres     | 10.10           |
| Туре      | Rural           |
| Sub-Type  | Vacant Lot/Land |
| Status    | Active          |

## **Community Information**

| Address     | N/A                        |
|-------------|----------------------------|
| Area        | Rural Lac Ste. Anne County |
| Subdivision | None                       |
| City        | Rural Lac Ste. Anne County |
| County      | ALBERTA                    |
| Province    | AB                         |
| Postal Code | TOE 0N0                    |