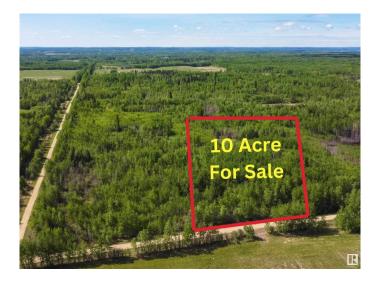

#### \$149,900

0 Bedroom, 0.00 Bathroom, Rural on 10.10 Acres

None, Rural Lac Ste. Anne County, AB

Serene 10-Acre Treed Lot in Lac Ste. Anne – A Nature Lover's Retreat! Discover the perfect opportunity to carve out your private homestead on this beautifully treed 10-acre lot in Lac Ste. Anne. Nestled in a prime location just 40 minutes from Edmonton, this peaceful escape offers the perfect blend of seclusion and convenience. Surrounded by nature and close to four stunning lakesâ€"Lake Isle, Alberta Beach, Wabamun Lake, and Birch Lakeâ€"this property is ideal for year-round outdoor recreation, from boating and fishing to hiking and camping. Whether you're dreaming of building your dream home, setting up a weekend getaway, or simply investing in land, this picturesque property has endless potential. Don't miss this rare opportunity to own a slice of nature's paradise!