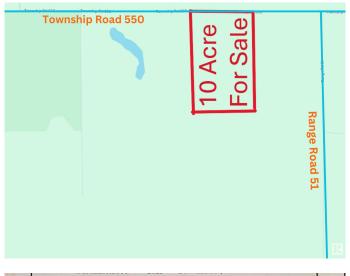

#### \$149,900

0 Bedroom, 0.00 Bathroom, Rural on 10.10 Acres

None, Rural Lac Ste. Anne County, AB

Serene 10-Acre Treed Lot in Lac Ste. Anne – A Nature Lover's Retreat! Discover the perfect opportunity to carve out your private homestead on this beautifully treed 10-acre lot in Lac Ste. Anne. Nestled in a prime location just 40 minutes from Edmonton, this peaceful escape offers the perfect blend of seclusion and convenience. Surrounded by nature and close to four stunning lakesâ€"Lake Isle, Alberta Beach, Wabamun Lake, and Birch Lakeâ€"this property is ideal for year-round outdoor recreation, from boating and fishing to hiking and camping. Whether you're dreaming of building your dream home, setting up a weekend getaway, or simply investing in land, this picturesque property has endless potential. Don't miss this rare opportunity to own a slice of nature's paradise!

## **Essential Information**

| MLS® #    | E4421756        |
|-----------|-----------------|
| Price     | \$149,900       |
| Bathrooms | 0.00            |
| Acres     | 10.10           |
| Туре      | Rural           |
| Sub-Type  | Vacant Lot/Land |
| Status    | Active          |

## **Community Information**

| Address     | N/A                        |
|-------------|----------------------------|
| Area        | Rural Lac Ste. Anne County |
| Subdivision | None                       |
| City        | Rural Lac Ste. Anne County |
| County      | ALBERTA                    |
| Province    | AB                         |
| Postal Code | TOE 0N0                    |