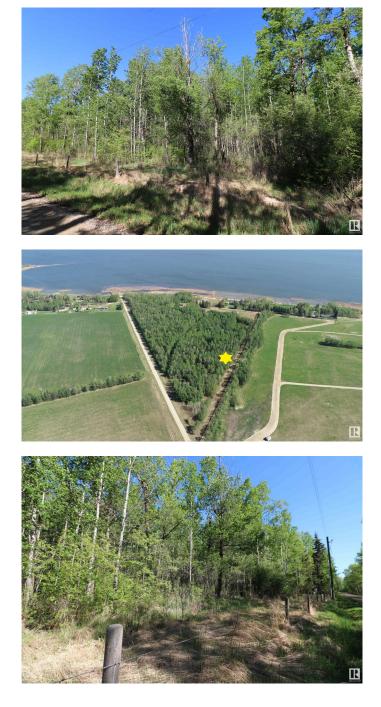

## \$92,000

0 Bedroom, 0.00 Bathroom, Rural on 1.26 Acres

None, Rural Lac Ste. Anne County, AB

40 MINUTES WEST OF EDMONTON ON THE SOUTH SHORE OF LAC STE ANNE IS WHERE YOU WILL FIND THIS TREED 1.26 ACRE PROPERTY JUST STEPS FROM THE LAKE AND WITH LOTS OF OPTIONS TO LOCATE YOUR NEW HOME, OR YOU MAY JUST WANT TO HAVE A GET-AWAY SPOT FOR THE RV. THERE ARE OTHER ATTACHED LOTS FOR SALE AS WELL. SO YOU CAN EXPAND YOUR VISION IF NEED **BE. THERE ARE VARIOUS LOCATIONS** AVAILABLE TO ACCESS THE LAKE. PLEASE CHECK THE PHOTOS FOR THE ADDITIONAL LOTS AND SIZES THAT ARE AVAILABLE. POWER AND GAS AT PROPERTY LINE.