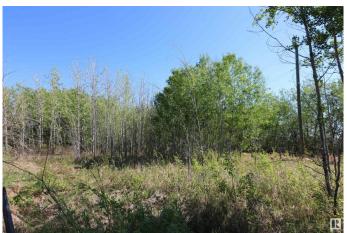

## \$184,000

0 Bedroom, 0.00 Bathroom, Rural on 6.61 Acres

None, Rural Lac Ste. Anne County, AB

40 MINUTES WEST OF EDMONTON ON THE SOUTH SHORE OF LAC STE ANNE IS WHERE YOU WILL FIND THIS TREED 6.61 ACRE PROPERTY JUST STEPS FROM THE LAKE AND WITH LOTS OF OPTIONS TO LOCATE YOUR NEW HOME, OR YOU MAY JUST WANT TO HAVE A GET-AWAY SPOT FOR THE RV. THERE ARE VARIOUS LOCATIONS AVAILABLE TO ACCESS THE LAKE. THERE ARE ALSO OTHER ATTACHED LOTS FOR SALE AS WELL, SO YOU CAN EXPAND YOUR VISION IF NEED BE. PLEASE CHECK THE PHOTOS FOR THE ADDITIONAL LOTS AND SIZES THAT ARE AVAILABLE. POWER AND GAS AT PROPERTY LINE.