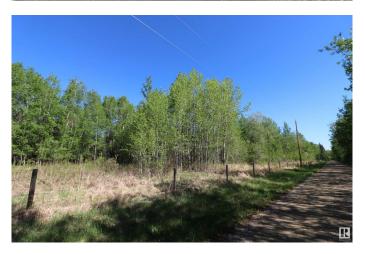

## \$184,000

0 Bedroom, 0.00 Bathroom, Rural on 6.61 Acres

None, Rural Lac Ste. Anne County, AB

40 MINUTES WEST OF EDMONTON ON THE SOUTH SHORE OF LAC STE ANNE IS WHERE YOU WILL FIND THIS TREED 6.61 ACRE PROPERTY JUST STEPS FROM THE LAKE AND WITH LOTS OF OPTIONS TO LOCATE YOUR NEW HOME, OR YOU MAY JUST WANT TO HAVE A GET-AWAY SPOT FOR THE RV. THERE ARE VARIOUS LOCATIONS AVAILABLE TO ACCESS THE LAKE. THERE ARE ALSO OTHER ATTACHED LOTS FOR SALE AS WELL, SO YOU CAN EXPAND YOUR VISION IF NEED BE. PLEASE CHECK THE PHOTOS FOR THE ADDITIONAL LOTS AND SIZES THAT ARE AVAILABLE. POWER AND GAS AT PROPERTY LINE.