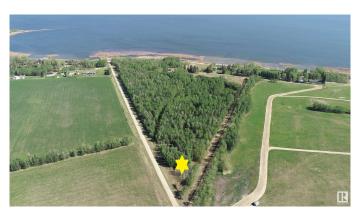

## \$184,000

0 Bedroom, 0.00 Bathroom, Rural on 6.61 Acres

None, Rural Lac Ste. Anne County, AB

40 MINUTES WEST OF EDMONTON ON THE SOUTH SHORE OF LAC STE ANNE IS WHERE YOU WILL FIND THIS TREED 6.61 ACRE PROPERTY JUST STEPS FROM THE LAKE AND WITH LOTS OF OPTIONS TO LOCATE YOUR NEW HOME, OR YOU MAY JUST WANT TO HAVE A GET-AWAY SPOT FOR THE RV. THERE ARE VARIOUS LOCATIONS AVAILABLE TO ACCESS THE LAKE. THERE ARE ALSO OTHER ATTACHED LOTS FOR SALE AS WELL, SO YOU CAN EXPAND YOUR VISION IF NEED BE. PLEASE CHECK THE PHOTOS FOR THE ADDITIONAL LOTS AND SIZES THAT ARE AVAILABLE. POWER AND GAS AT PROPERTY LINE.