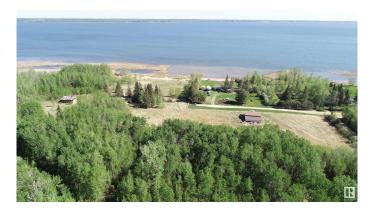

## \$194,000

0 Bedroom, 0.00 Bathroom, Rural on 2.61 Acres

None, Rural Lac Ste. Anne County, AB

40 MINUTES WEST OF EDMONTON ON THE SOUTH SHORE OF LAC STE ANNE IS WHERE YOU WILL FIND THIS 2.61 ACRE PROPERTY WITH LAKEVIEWS AND LOTS OF OPTIONS TO LOCATE YOUR NEW HOME. OR YOU MAY JUST WANT TO HAVE A GET-AWAY SPOT FOR THE RV. THERE IS A 36X40 WORKSHOP ALREADY THERE. THERE ARE OTHER ATTACHED LOTS FOR SALE AS WELL, SO YOU CAN EXPAND YOUR VISION IF NEED BE. THERE ARE ALSO VARIOUS LOCATIONS TO ACCESS THE LAKE. PLEASE CHECK THE PHOTOS FOR THE ADDITIONAL LOTS AND SIZES THAT ARE AVAILABLE.

#### **Exterior**

Exterior Features Backs Onto Park/Trees, Boating, Flat Site, Lake View, Private Setting,

Schools, Shopping Nearby