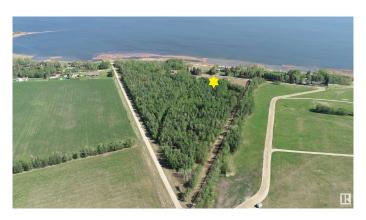

## \$194,000

0 Bedroom, 0.00 Bathroom, Rural on 2.61 Acres

None, Rural Lac Ste. Anne County, AB

40 MINUTES WEST OF EDMONTON ON THE SOUTH SHORE OF LAC STE ANNE IS WHERE YOU WILL FIND THIS 2.61 ACRE PROPERTY WITH LAKEVIEWS AND LOTS OF OPTIONS TO LOCATE YOUR NEW HOME. OR YOU MAY JUST WANT TO HAVE A GET-AWAY SPOT FOR THE RV. THERE IS A 36X40 WORKSHOP ALREADY THERE. THERE ARE OTHER ATTACHED LOTS FOR SALE AS WELL, SO YOU CAN EXPAND YOUR VISION IF NEED BE. THERE ARE ALSO VARIOUS LOCATIONS TO ACCESS THE LAKE. PLEASE CHECK THE PHOTOS FOR THE ADDITIONAL LOTS AND SIZES THAT ARE AVAILABLE.