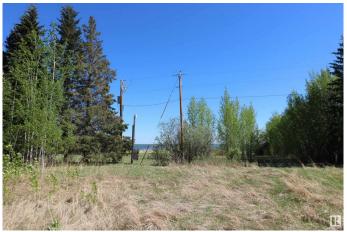

## \$194,000

0 Bedroom, 0.00 Bathroom, Rural on 2.61 Acres

None, Rural Lac Ste. Anne County, AB

40 MINUTES WEST OF EDMONTON ON THE SOUTH SHORE OF LAC STE ANNE IS WHERE YOU WILL FIND THIS 2.61 ACRE PROPERTY WITH LAKEVIEWS AND LOTS OF OPTIONS TO LOCATE YOUR NEW HOME. OR YOU MAY JUST WANT TO HAVE A GET-AWAY SPOT FOR THE RV. THERE IS A 36X40 WORKSHOP ALREADY THERE. THERE ARE OTHER ATTACHED LOTS FOR SALE AS WELL, SO YOU CAN EXPAND YOUR VISION IF NEED BE. THERE ARE ALSO VARIOUS LOCATIONS TO ACCESS THE LAKE. PLEASE CHECK THE PHOTOS FOR THE ADDITIONAL LOTS AND SIZES THAT ARE AVAILABLE.

#### **Exterior**

Exterior Features Backs Onto Park/Trees, Boating, Flat Site, Lake View, Private Setting,

Schools, Shopping Nearby