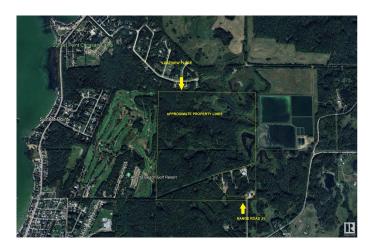

# \$499,900

0 Bedroom, 0.00 Bathroom, Rural on 206.12 Acres

None, Rural Lac Ste. Anne County, AB

This may be a once in a lifetime opportunity to own OVER 200 acres close to a LAKE, siding a GOLF COURSE and alongside a RESIDENTIAL ACREAGE SUBDIVISION!! Think of all the possibilities!! It's a gorgeous piece. Depending on your dreams along with the county approval you could maybe develop into who knows what? Or maybe a you want a place to PLAY with your family and want all that room yourself for quadding etc? Located right by Alberta Beach, on the East side of Lac Ste Anne is where all these dreams could come to fruition. Alberta Beach is a year round community that has all of the services that you would need. Shopping, eateries, fuel, banking, lodging, and a public beach just to name some of the conveniences. Picture depicts sellers understanding of wetland and buildable area however, the seller makes no warranties/representations about the accuracy and buyers will need to do their own due diligence when it comes to what they intend to develop as well as road access.