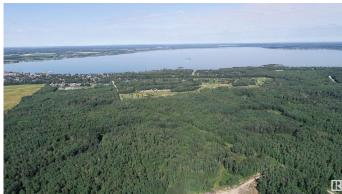

# \$499,900

0 Bedroom, 0.00 Bathroom, Rural on 206.12 Acres

None, Rural Lac Ste. Anne County, AB

This may be a once in a lifetime opportunity to own OVER 200 acres close to a LAKE, siding a GOLF COURSE and alongside a RESIDENTIAL ACREAGE SUBDIVISION!! Think of all the possibilities!! It's a gorgeous piece. Depending on your dreams along with the county approval you could maybe develop into who knows what? Or maybe a you want a place to PLAY with your family and want all that room yourself for quadding etc? Located right by Alberta Beach, on the East side of Lac Ste Anne is where all these dreams could come to fruition. Alberta Beach is a year round community that has all of the services that you would need. Shopping, eateries, fuel, banking, lodging, and a public beach just to name some of the conveniences. Picture depicts sellers understanding of wetland and buildable area however, the seller makes no warranties/representations about the accuracy and buyers will need to do their own due diligence when it comes to what they intend to develop as well as road access.