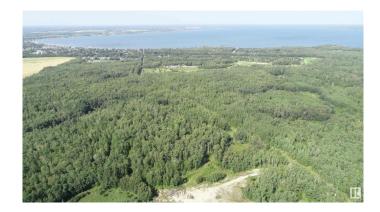

# \$499,900

0 Bedroom, 0.00 Bathroom, Rural on 206.12 Acres

None, Rural Lac Ste. Anne County, AB

This may be a once in a lifetime opportunity to own OVER 200 acres close to a LAKE, siding a GOLF COURSE and alongside a RESIDENTIAL ACREAGE SUBDIVISION!! Think of all the possibilities!! It's a gorgeous piece. Depending on your dreams along with the county approval you could maybe develop into who knows what? Or maybe a you want a place to PLAY with your family and want all that room yourself for quadding etc? Located right by Alberta Beach, on the East side of Lac Ste Anne is where all these dreams could come to fruition. Alberta Beach is a year round community that has all of the services that you would need. Shopping, eateries, fuel, banking, lodging, and a public beach just to name some of the conveniences. Picture depicts sellers understanding of wetland and buildable area however, the seller makes no warranties/representations about the accuracy and buyers will need to do their own due diligence when it comes to what they intend to develop as well as road access.