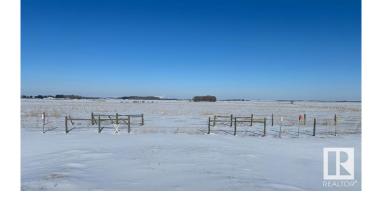

## \$399,900

0 Bedroom, 0.00 Bathroom, Rural on 76.68 Acres

None, Rural Leduc County, AB

76.68 acres right along Highway 39. Fenced and currently used as pasture. Right off pavement very close to Sunnybrook. Great Highway frontage with access from Highway 39.