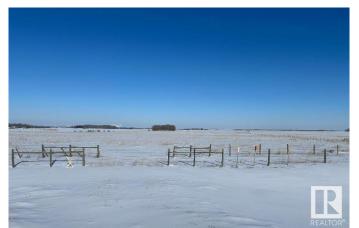

## \$399,900

0 Bedroom, 0.00 Bathroom, Rural on 76.68 Acres

None, Rural Leduc County, AB

76.68 acres right along Highway 39. Fenced and currently used as pasture. Right off pavement very close to Sunnybrook. Great Highway frontage with access from Highway 39.