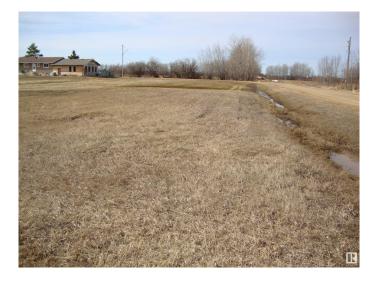

# \$9,900

0 Bedroom, 0.00 Bathroom, Single Family on 0.00 Acres

Thorhild, Thorhild, AB

Corner unserviced lot in the west end of Thorhild Hamlet. East boundary is 122ft, south is 56ft, north is 36 ft, west is 103ft. Good development parcel with availability to buy the listed lots (\$9900 each) to the east to make a larger parcel to build.

# **Community Information**

| Address     | 626 5th Ave |
|-------------|-------------|
| Area        | Thorhild    |
| Subdivision | Thorhild    |
| City        | Thorhild    |
| County      | ALBERTA     |
| Province    | AB          |
| Postal Code | T0A 3J0     |