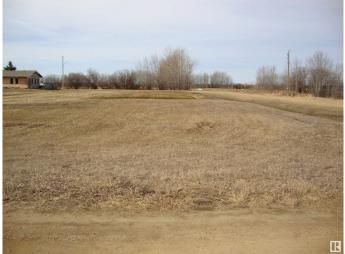

# \$9,900

0 Bedroom, 0.00 Bathroom, Single Family on 0.00 Acres

Thorhild, Thorhild, AB

Corner unserviced lot in the west end of Thorhild Hamlet. East boundary is 122ft, south is 56ft, north is 36 ft, west is 103ft. Good development parcel with availability to buy the listed lots (\$9900 each) to the east to make a larger parcel to build.

# **Community Information**

| Address     | 626 5th Ave |
|-------------|-------------|
| Area        | Thorhild    |
| Subdivision | Thorhild    |
| City        | Thorhild    |
| County      | ALBERTA     |
| Province    | AB          |
| Postal Code | T0A 3J0     |