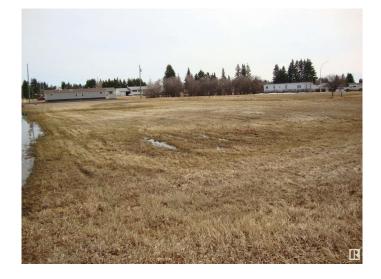

# \$9,900

0 Bedroom, 0.00 Bathroom, Single Family on 0.00 Acres

Thorhild, Thorhild, AB

Corner unserviced lot in the west end of Thorhild Hamlet. East boundary is 122ft, south is 56ft, north is 36 ft, west is 103ft. Good development parcel with availability to buy the listed lots (\$9900 each) to the east to make a larger parcel to build.

# **Community Information**

| Address     | 626 5th Ave |
|-------------|-------------|
| Area        | Thorhild    |
| Subdivision | Thorhild    |
| City        | Thorhild    |
| County      | ALBERTA     |
| Province    | AB          |
| Postal Code | T0A 3J0     |